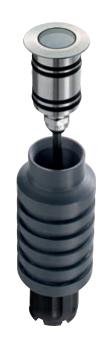

# **LED**OLOGY®

SPECIFICATION SHEET

| L5CW10  | _    | _   | _      | – I    | _       |
|---------|------|-----|--------|--------|---------|
| MODEL # | WATT | LED | OPTICS | FINISH | VOLTAGE |

## **DESCRIPTION:**

Recessed axial spotlight. Aisi 316L stainless steel body, tempered glass, max. Installation depth of 3 m. Supplied with 5 m. of neoprene wiring. Elegant and discreet, it is the perfect solution when space is limited. suitable for lighting small pools, entrance areas such as stairs, hydro massage areas or interestingly, for slanting floors that create a beach effect. Watertight integrity is guaranteed by the silicon gaskets in the spotlight. Water levels must be lowered prior to the removal of the luminaire for any maintenance zpurposes.