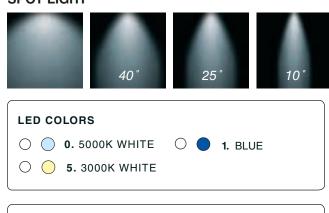

### **SPOT LIGHT**

| ○                                                        |          |             |  |  |  |
|----------------------------------------------------------|----------|-------------|--|--|--|
| FINISH  O I. STAINLESS STEEL                             |          |             |  |  |  |
| WATTAGE                                                  | ◯ 1W     | O 2W        |  |  |  |
| VOLTAGE 12                                               | 20V 220V | <u>277V</u> |  |  |  |
| OPTICS  ○ L. 40°  ○ M. 25°  ○ S. 10°  ○ D. DIFFUSED BEAM |          |             |  |  |  |