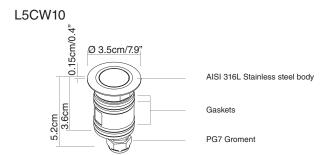

#### **LWC5001 HOUSING**

## **DESCRIPTION:**

Recessed axial spotlight. Aisi 316L stainless steel body, tempered glass, max. Installation depth of 3 m. Supplied with 5 m. of neoprene wiring. Elegant and discreet, it is the perfect solution when space is limited. suitable for lighting small pools, entrance areas such as stairs, hydro massage areas or interestingly, for slanting floors that create a beach effect. Watertight integrity is guaranteed by the silicon gaskets in the spotlight. Water levels must be lowered prior to the removal of the luminaire for any maintenance zpurposes.