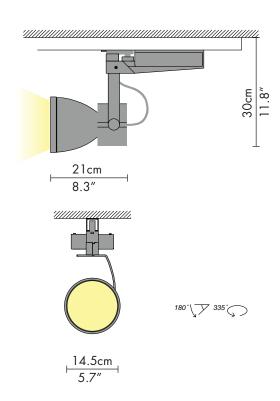

## **GULM SPOT** Dimensions

| Watt |
|------|
| 26   |
|      |
|      |
|      |
|      |
|      |
|      |
|      |
|      |
|      |
|      |
|      |
|      |
|      |
|      |
|      |
|      |