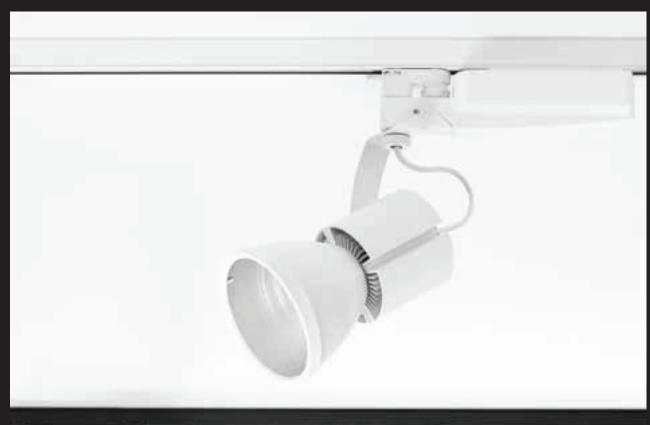

### **DESCRIPTION:**

Spotlight with UV-stabilized, epoxy-powder coated extruded aluminium body, and metal coated prismed reflector. Gulm comes with 26W LED spots with 1950lm (3000K) and 2200lm (4000K) luminous flux. LED screen in microprismed polycarbonate. Great attention was paid to the LED spots connection technique. Thanks to the new connectors, spots are not fixed to the LED. They are screwed to the PBT base, thus granting higher mechanical stability, safer electric contact and protected diodes. The LED spots' electric connection is worth mentioning too. They are in fact not sealed to the entrance, but they are equipped with snap-in terminals that can be interchanged.