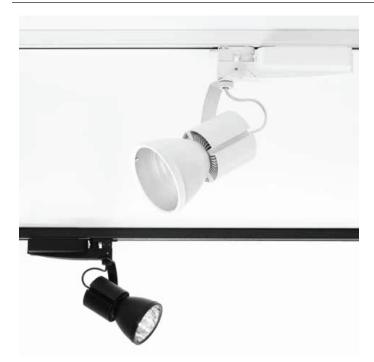

### **DESCRIPTION:**

Spotlight with UV-stabilized, epoxy-powder coated extruded aluminium body, and metal coated prismed reflector. Gulm comes with 26W LED spots with 1950lm (3000K) and 2200lm (4000K) luminous flux. LED screen in microprismed polycarbonate. Great attention was paid to the LED spots connection technique. Thanks to the new connectors, spots are not fixed to the LED. They are screwed to the PBT base, thus granting higher mechanical stability, safer electric contact and protected diodes. The LED spots' electric connection is worth mentioning too. They are in fact not sealed to the entrance, but they are equipped with snap-in terminals that can be interchanged.