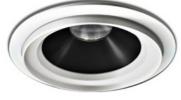

# LUX<sup>TM</sup> RD SMALL

LED

L49101 with 33° ANTI-GLARE REFLECTOR

C

LEDOLOG

- WWW.LEDOLOGY.COM

LED INSULATED

L49101 with 33° ANTI-GLARE REFLECTOR

LUX<sup>TM</sup> RD SMALL