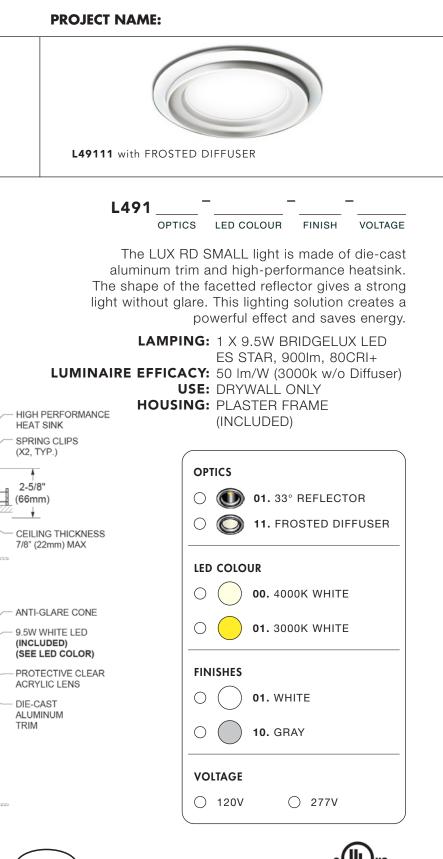

### **PROJECT NAME:**

**TYPE:** 

L49111 with FROSTED DIFFUSER

| L491                                                                                                                                                                                                                                           |            |            | -              |         | -       |
|------------------------------------------------------------------------------------------------------------------------------------------------------------------------------------------------------------------------------------------------|------------|------------|----------------|---------|---------|
| OPTI                                                                                                                                                                                                                                           | cs         | LED C      | OLOUR          | FINISH  | VOLTAGE |
| The LUX RD SMALL light is made of die-cast<br>aluminum trim and high-performance heatsink.<br>The shape of the facetted reflector gives a strong<br>light without glare. This lighting solution creates a<br>powerful effect and saves energy. |            |            |                |         |         |
| LAMPI                                                                                                                                                                                                                                          | NG:        |            |                | RIDGELU |         |
| ES STAR, 900lm, 80CRI+<br>NAIRE EFFICACY: 50 lm/W (3000k w/o Diffuser)<br>USE: DRYWALL ONLY<br>HOUSING: INSULATION BOX<br>(INCLUDED)                                                                                                           |            |            |                |         |         |
| (                                                                                                                                                                                                                                              | OP         | TICS       |                |         |         |
|                                                                                                                                                                                                                                                | $\bigcirc$ |            | <b>01.</b> 33° | REFLEC  | TOR     |
|                                                                                                                                                                                                                                                | 0          | Õ          | 11. FRC        | STED D  | IFFUSER |
|                                                                                                                                                                                                                                                | LED COLOUR |            |                |         |         |
|                                                                                                                                                                                                                                                | 0          | $\bigcirc$ | <b>00.</b> 400 | ок whit | E       |
|                                                                                                                                                                                                                                                | 0          | $\bigcirc$ | <b>01.</b> 300 | ок whit | E       |
|                                                                                                                                                                                                                                                | FINISHES   |            |                |         |         |
|                                                                                                                                                                                                                                                | $\bigcirc$ | $\bigcirc$ | 01. WH         | TE      |         |
|                                                                                                                                                                                                                                                | 0          | $\bigcirc$ | 10. GRA        | ΑY      |         |
|                                                                                                                                                                                                                                                | VOLTAGE    |            |                |         |         |
|                                                                                                                                                                                                                                                | 0          | 120V       | C              | ) 277V  | J       |
|                                                                                                                                                                                                                                                |            |            |                | C       | (UL) US |