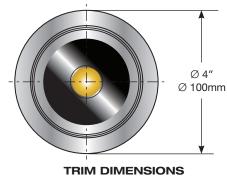

## LUX RD SMALL DIMENSIONS

FRONT VIEW

-12**-**3/4"-(323mm)

0

0

CUTOUT DIMENSION  $\emptyset$  3  $\frac{1}{2}$ "(90mm)

— Ø4" — (Ø100mm)

**BOTTOM VIEW** 

### LUX RD SMALL DIMENSIONS