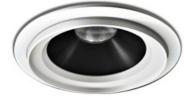

# LUX<sup>TM</sup> RD SMALL

LED

L49101 with 33° ANTI-GLARE REFLECTOR

C

LEDOLOG

- WWW.LEDOLOGY.COM

LED INSULATED

L49101 with 33° ANTI-GLARE REFLECTOR

LUX<sup>TM</sup> RD SMALL