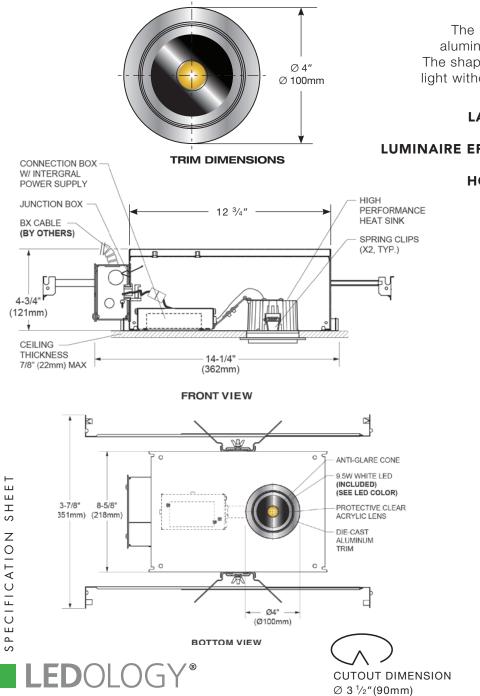

## LUX RD SMALL DIMENSIONS

FRONT VIEW

-12**-**3/4"-(323mm)

0

0

CUTOUT DIMENSION  $\emptyset$  3  $\frac{1}{2}$ "(90mm)

— Ø4" — (Ø100mm)

**BOTTOM VIEW** 

SPECIFICATION SHEET

JUNCTION BOX

W/ INTERGRAL POWER SUPPLY

CONNECTION BOX

2-7/8" (71mm)

8-5/8"

(218mm)

Ó

### LUX RD SMALL DIMENSIONS

### **PROJECT NAME:**

**TYPE:** 

L49111 with FROSTED DIFFUSER

| L491                                                                                                                                                                                                                                           |            |            | -              |         | -       |
|------------------------------------------------------------------------------------------------------------------------------------------------------------------------------------------------------------------------------------------------|------------|------------|----------------|---------|---------|
| OPTI                                                                                                                                                                                                                                           | cs         | LED C      | OLOUR          | FINISH  | VOLTAGE |
| The LUX RD SMALL light is made of die-cast<br>aluminum trim and high-performance heatsink.<br>The shape of the facetted reflector gives a strong<br>light without glare. This lighting solution creates a<br>powerful effect and saves energy. |            |            |                |         |         |
| LAMPI                                                                                                                                                                                                                                          | NG:        |            |                | RIDGELU |         |
| ES STAR, 900lm, 80CRI+<br>NAIRE EFFICACY: 50 lm/W (3000k w/o Diffuser)<br>USE: DRYWALL ONLY<br>HOUSING: INSULATION BOX<br>(INCLUDED)                                                                                                           |            |            |                |         |         |
| (                                                                                                                                                                                                                                              | OP         | TICS       |                |         |         |
|                                                                                                                                                                                                                                                | $\bigcirc$ |            | <b>01.</b> 33° | REFLEC  | TOR     |
|                                                                                                                                                                                                                                                | 0          | Õ          | 11. FRC        | STED D  | IFFUSER |
|                                                                                                                                                                                                                                                | LED COLOUR |            |                |         |         |
|                                                                                                                                                                                                                                                | 0          | $\bigcirc$ | <b>00.</b> 400 | ок whit | E       |
|                                                                                                                                                                                                                                                | 0          | $\bigcirc$ | <b>01.</b> 300 | ок whit | E       |
|                                                                                                                                                                                                                                                | FINISHES   |            |                |         |         |
|                                                                                                                                                                                                                                                | $\bigcirc$ | $\bigcirc$ | 01. WH         | TE      |         |
|                                                                                                                                                                                                                                                | 0          | $\bigcirc$ | 10. GRA        | ΑY      |         |
|                                                                                                                                                                                                                                                | VOLTAGE    |            |                |         |         |
|                                                                                                                                                                                                                                                | 0          | 120V       | C              | ) 277V  | J       |
|                                                                                                                                                                                                                                                |            |            |                | C       | (UL) US |