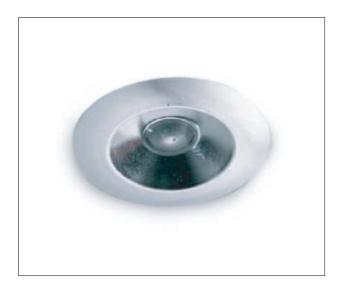

## MINI SPOT LED SPOT - 1 x 3W - 350mA

Recessed downlight for direct or accent lighting. Designed for indoor use only. Material: Thermoplastic structure

| Colour      | Degree | Finish | Code     |
|-------------|--------|--------|----------|
| white 6000K | 30°    | chrome | L.441.31 |
| white 3500K | 30°    | chrome | L.441.32 |
| blue        | 30°    | chrome | L.441.33 |
| red         | 30°    | chrome | L.441.34 |
| green       | 30°    | chrome | L.441.35 |
| white 6000K | 60°    | chrome | L.441.36 |
| white 3500K | 60°    | chrome | L.441.37 |
| blue        | 60°    | chrome | L.441.38 |
| red         | 60°    | chrome | L.441.39 |
| green       | 60°    | chrome | L.441.40 |
| white 6000K | 100°   | chrome | L.441.41 |
| white 3500K | 100°   | chrome | L.441.42 |
| blue        | 100°   | chrome | L.441.43 |
| red         | 100°   | chrome | L.441.44 |
| green       | 100°   | chrome | L.441.45 |