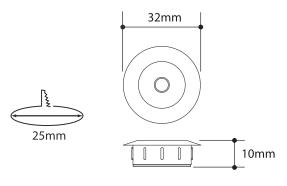

## MINI SPOT LED SPOT - 1 x 3W - 350mA

Recessed downlight for direct or accent lighting. Designed for indoor use only. Material: Thermoplastic structure

| Colour      | Degree | Finish | Code     |
|-------------|--------|--------|----------|
| white 6000K | 30°    | chrome | L.441.31 |
| white 3500K | 30°    | chrome | L.441.32 |
| blue        | 30°    | chrome | L.441.33 |
| red         | 30°    | chrome | L.441.34 |
| green       | 30°    | chrome | L.441.35 |
| white 6000K | 60°    | chrome | L.441.36 |
| white 3500K | 60°    | chrome | L.441.37 |
| blue        | 60°    | chrome | L.441.38 |
| red         | 60°    | chrome | L.441.39 |
| green       | 60°    | chrome | L.441.40 |
| white 6000K | 100°   | chrome | L.441.41 |
| white 3500K | 100°   | chrome | L.441.42 |
| blue        | 100°   | chrome | L.441.43 |
| red         | 100°   | chrome | L.441.44 |
| green       | 100°   | chrome | L.441.45 |