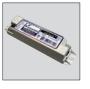

## L.4400

Electronic power supply 3W, 350 mA In: 120V AC Out: 4V-12V DC @ 350 mA Dimension: 1-5/8" x 1-5/8" x 7/8" **Maximum 3 luminaires wired in series** 

L.4401 Electronic power supply 12W, 350 mA In: 120V AC Out: 2.6V-32.6V DC @ 350 mA Dimension: 5-3/16" x 1-3/8" x 7/8" Maximum 8 luminaires wired in series Contact factory for more powerfull