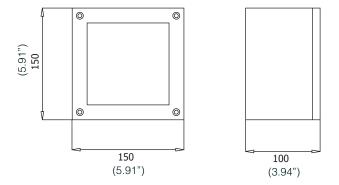

ansparent glass, pure aluminium optics, silicone gasket and stainless steel screws.

#### Versions available

Finish-frames designs: - all light Diffuser: trasparent glass (VT)

#### **Light sources**

9 led module 9W (cool-white 5500°K, warm-white 3000°K, and blue 475nm) (transformer integrated into the module)

#### Dimensions

Length: 150mm Height: 150mm Width: 100mm

#### **Technical features**

Protection Rating: IP65 • In compliance with EN 60598-1 Class of insulation: I

#### Installation

Wiring through a M16 cable gland ( $\emptyset$  <10mm cables). Outdoor use requires suitable flexible cables assuring the watertightness of the cable gland.

#### **Colours** available





The fitting is equipped

with 1 cable input

Wall fitting



Protection against impact. IK 08 - 5,00 joule



# LEDOLOG`

SPECIFICATION SHEET

## WWW.LEDOLOGY.COM