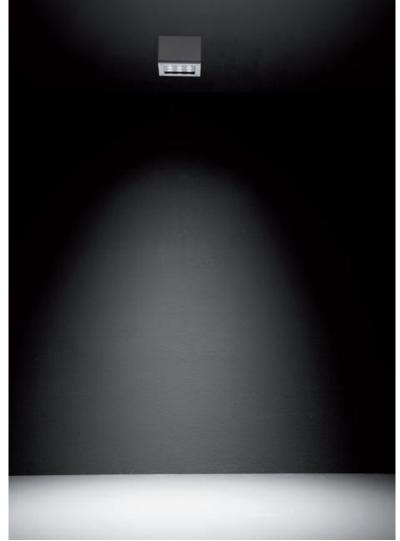

TYPE:

Ola led is a very versatile fixture suitable for most installation settings. A rigorous design and compact dimensions help reduce the visual impact of its structure leaving the scene to the even and well defined light emission. Designers looking for a valid element to create precious atmospheres will find in Ola led a suitable solution.

#### **Light sources**

9 led module 9W (cool-white 5500°K, warm-white 3000°K, and blue 475nm) (transformer integrated into the module)