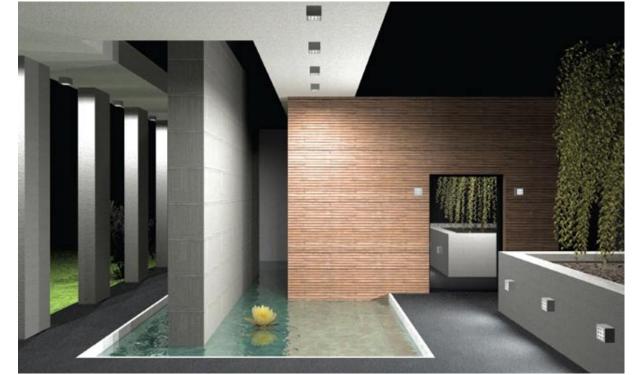

TYPE:

Ola led is a very versatile fixture suitable for most installation settings. A rigorous design and compact dimensions help reduce the visual impact of its structure leaving the scene to the even and well defined light emission. Designers looking for a valid element to create precious atmospheres will find in Ola led a suitable solution.

#### Description

Outdoor luminaire for installation on wall. Configuration: phospho-chromatised and polyester powder coated die-cast aluminium structure (four colours available), tempered sandblasted or transparent glass, pure aluminium optics, silicone gasket and stainless steel screws.