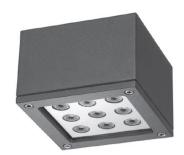

TYPE:

Ola led is a very versatile fixture suitable for most installation settings. A rigorous design and compact dimensions help reduce the visual impact of its structure leaving the scene to the even and well defined light emission. Designers looking for a valid element to create precious atmospheres will find in Ola led a suitable solution.

#### Description

Outdoor luminaire for installation on wall. Configuration: phospho-chromatised and polyester powder coated die-cast aluminium structure (four colours available), tempered sandblasted or transparent glass, pure aluminium optics, silicone gasket and stainless steel screws.

#### Dimensions

Length: 150mm Height: 150mm Width: 100mm