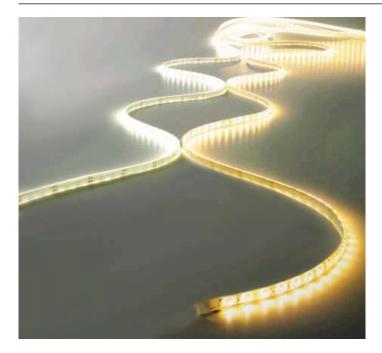

### POWER STRIP FLEX LED HO

**TYPE:** 

**PROJECT NAME:** 

The Power Strip Flex is a high power linear LED strip with a IP65 rating for exterior and interior installations. Designed for wall washing, wall grazing and coves. Applications: Architectural facades, cove lighting, retail enviroments and general illumination. Lengths of 5 meters that can be custom cut to your required measurements. Cuts are be made every 50mm. Continious lenghts are achieved with multiple drivers

Remote installation required for LED Drivers. LEDs are available in Warm White and Cool White

# 5501 WARM WHITE

| 15W / m | 3000° K |
|---------|---------|
|         | •       |

#### 5502 COOL WHITE

| 15W / m | 6000° K |
|---------|---------|
|         | •       |