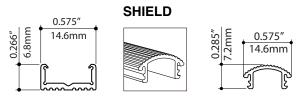

Also Available: The Power Strip shield is an optional clear, plastic, extruded snap-in cover for the Power Strip; it is designed to assist in creating an even light dispersion.