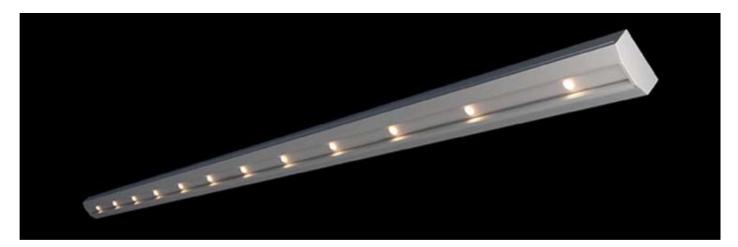

#### **DESCRIPTION:**

ЕЧ

ш

Power Strip utilizes state of the art LED technology to provide a maintenance free lighting solution with the benefits of energy efficiency and reliability. The slim anodized aluminum housing is designed for simple installation and application versatility. It's clean industrial design and pristine finish compliments any commercial, residential and museum enviroment. Cool beam, safe to the touch. No UV light emitted.

### The Power Strip Three has been designed with corrugated side baffles which reduce direct view of the LEDs, the corrugations diffuse the effect of the hot spot.