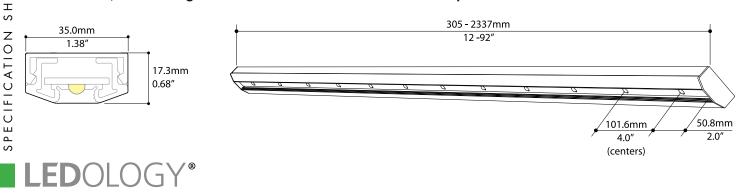

The Power Strip LED Series offers a variety of extrusion profiles for applications that may require specific features. All Power Strip LED products can be supplied in custom lengths. There are three options for white LEDs: Warm white (3500K), Natural white (4100K) and Cool white (5000K). For special effects lighting, the Power Strip LED can be special ordered with coloured LEDs available in blue, green and red.