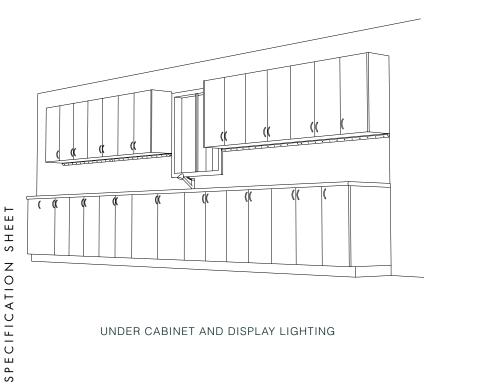

## **LED**OLOGY<sup>®</sup>

UNDER CABINET AND DISPLAY LIGHTING

POWER STRIP SUSPENSION

ILLUMINATE CLOTHES RACK

COVE LIGHTING

STAIR LIGHITNG

**APPLICATIONS:** 

-Cove Lighting, Elevators, Clothing display, Cabinets, Jewelry and make-up counters.