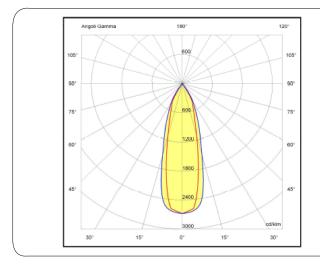

## **PROJECT NAME:**

L25.A5-678.10.30

MODEL #

FINISH

LED COLOUR

OPTIC

VOLTAGE

Recessed fixture which can be angled on two 360° and 90° axes and pulled out, complete with a high efficiency 10W LED source with a luminous flux of 800 lumen. Made of epoxy-polyester powder coated finish die-cast aluminium stabilized with UV rays. The fixture is supplied with a remote driver and it is available version DALI dimmable switch-dim. The degree of protection against the penetration of dust, solid object and liquids is IP23. Remote driver included.