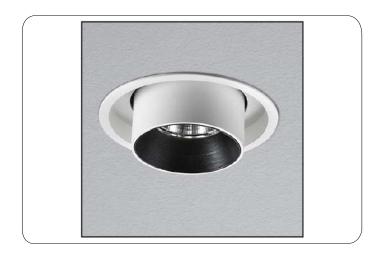

## **PROJECT NAME:**

L25.A5-678.10.30

MODEL #

FINISH

LED COLOUR

OPTIC

VOLTAGE

Recessed fixture which can be angled on two 360° and 90° axes and pulled out, complete with a high efficiency 10W LED source with a luminous flux of 800 lumen. Made of epoxy-polyester powder coated finish die-cast aluminium stabilized with UV rays. The fixture is supplied with a remote driver and it is available version DALI dimmable switch-dim. The degree of protection against the penetration of dust, solid object and liquids is IP23. Remote driver included.