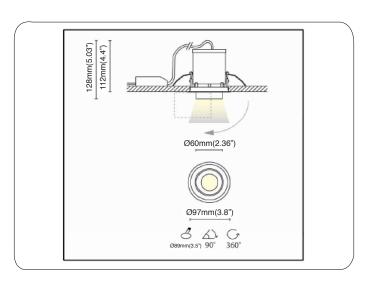

## **PROJECT NAME:**

L25.A5-678.10.30

MODEL #

FINISH

LED COLOUR

OPTIC

VOLTAGE

Recessed fixture which can be angled on two 360° and 90° axes and pulled out, complete with a high efficiency 10W LED source with a luminous flux of 800 lumen. Made of epoxy-polyester powder coated finish die-cast aluminium stabilized with UV rays. The fixture is supplied with a remote driver and it is available version DALI dimmable switch-dim. The degree of protection against the penetration of dust, solid object and liquids is IP23. Remote driver included.