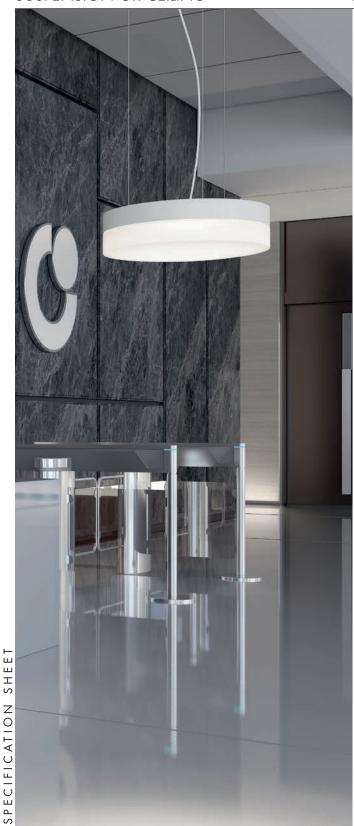

#### **PROJECT NAME:**

Ø150 Ø380

Ø700

Design: Serge and Robert Cornelissen

A pure shape and versatility identify Ditto, hanging luminaire for diffuse lighting complete with a high efficiency LED light source and driver. It is made from epoxy powder coated finish aluminum stabilized with UV rays and provided with a satin polyethylene light diffuser. Cables for suspension in galvanized steel with a 1.2 mm diameter, 200 cm of three wire electrical cable 3x0,75 mm² and ceiling attachment in painted steel included. Dimmable version and SA emergency version (1hr of autonomy) available on request. The degree of protection against the penetration of dust, solid objects and liquids is IP40.