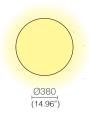

## **PROJECT NAME:**

#### DITTO Ø700

code W Lm (3000K) lifetime

L258674.45... 45 7280 60.000h L80/B10 L258674.65... 65 9920 50.000h L80/B10

RIPPLE

/DIMM2 DALI /DIMM3 0-10V

> SL LED

ALincluded

 $\triangle$ 120°