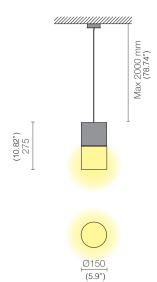

#### DITTO Ø150

 code
 W
 Lm (3000K)
 SL
 AL
 lifetime

 L258471\*
 max 32
 E27\*\*
 N/A

RIPPLE

\*do not use halogennor incandescent lamps

\*\*lamp not included

SL see table

AL see table