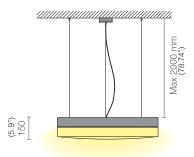

#### **PROJECT NAME:**

Ø150 Ø380

Ø700

Design: Serge and Robert Cornelissen

A pure shape and versatility identify Ditto, hanging luminaire for diffuse lighting complete with a high efficiency LED light source and driver. It is made from epoxy powder coated finish aluminum stabilized with UV rays and provided with a satin polyethylene light diffuser. Cables for suspension in galvanized steel with a 1.2 mm diameter, 200 cm of three wire electrical cable 3x0,75 mm² and ceiling attachment in painted steel included. Dimmable version and SA emergency version (1hr of autonomy) available on request. The degree of protection against the penetration of dust, solid objects and liquids is IP40.