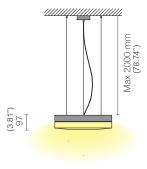

## **PROJECT NAME:**

#### DITTO Ø380

code W Lm (3000K) lifetime

**L258672...** 25 3610 50.000h L80/B20

RIPPLE

/DIMM2 DALI /DIMM3 0-10V

SL \_\_\_LED

AL included

\_\_\_\_\_ 120°