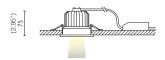

## **EDO PICCOLO**

| CODE            | W | Lm  |
|-----------------|---|-----|
| L25A5-675.10.30 | 7 | 900 |

/DIMM2 DALI dimmer /DIMM3 DIM-switch dimmer

Edo

RECESSEd

A curvy shape identifies Edo, a recessed light made from die-cast aluminium and equipped with a Chip On Board technology high efficiency LED light source and a remote driver. It is available in two sizes. Its degree of protection against the penetration of dust, solid objects and liquids is IP44. 40°
TC 3000K