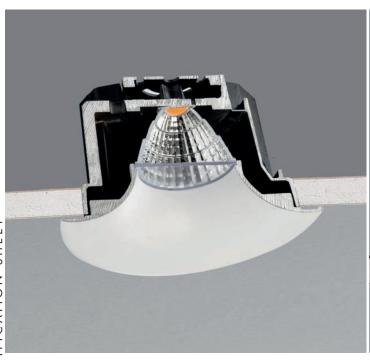

## **EDO PICCOLO**

| CODE            | W | Lm  |
|-----------------|---|-----|
| L25A5-675.10.30 | 7 | 900 |

/DIMM2 DALI dimmer /DIMM3 DIM-switch dimmer

Edo

RECESSEd

A curvy shape identifies Edo, a recessed light made from die-cast aluminium and equipped with a Chip On Board technology high efficiency LED light source and a remote driver. It is available in two sizes. Its degree of protection against the penetration of dust, solid objects and liquids is IP44. 40°
TC 3000K

IP 44

CRI 93

EEI A+

RG 1

08 Satin white

D Driver included

ш