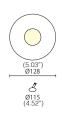

## **EDO PICCOLO**

| CODE            | W | Lm  |
|-----------------|---|-----|
| L25A5-675.10.30 | 7 | 900 |

/DIMM2 DALI dimmer /DIMM3 DIM-switch dimmer

Edo

RECESSEd

A curvy shape identifies Edo, a recessed light made from die-cast aluminium and equipped with a Chip On Board technology high efficiency LED light source and a remote driver. It is available in two sizes. Its degree of protection against the penetration of dust, solid objects and liquids is IP44. 40°
TC 3000K

## **EDO GRANDE**

| CODE            | W  | Lm   |  |
|-----------------|----|------|--|
| L25A5-676.15.30 | 15 | 1513 |  |

/DIMM2 DALI dimmer /DIMM3 DIM-switch dimmer