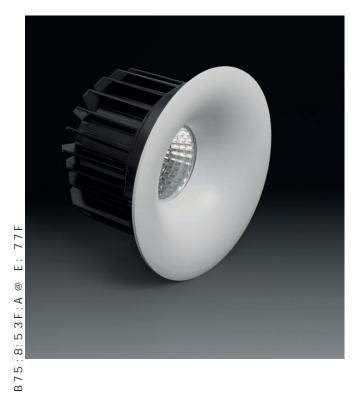

## **EDO GRANDE**

| CODE            | W  | Lm   |  |
|-----------------|----|------|--|
| L25A5-676.15.30 | 15 | 1513 |  |

/DIMM2 DALI dimmer /DIMM3 DIM-switch dimmer