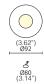

## **EDO PICCOLO**

| CODE            | W | Lm  |
|-----------------|---|-----|
| L25A5-675.10.30 | 7 | 900 |

/DIMM2 DALI dimmer /DIMM3 DIM-switch dimmer

Edo

RECESSEd

A curvy shape identifies Edo, a recessed light made from die-cast aluminium and equipped with a Chip On Board technology high efficiency LED light source and a remote driver. It is available in two sizes. Its degree of protection against the penetration of dust, solid objects and liquids is IP44. 40°
TC 3000K