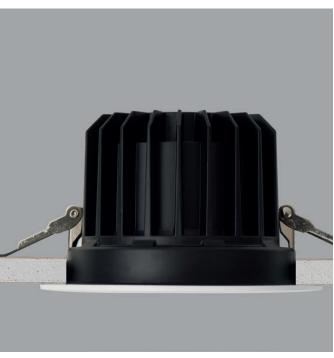

## **EDO GRANDE**

| CODE            | W  | Lm   |  |
|-----------------|----|------|--|
| L25A5-676.15.30 | 15 | 1513 |  |

/DIMM2 DALI dimmer /DIMM3 DIM-switch dimmer