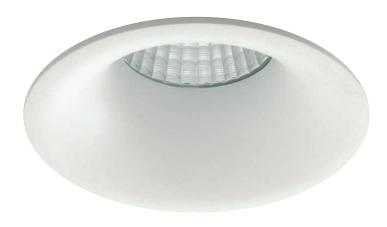

## **EDO PICCOLO**

| CODE            | W | Lm  |
|-----------------|---|-----|
| L25A5-675.10.30 | 7 | 900 |

/DIMM2 DALI dimmer /DIMM3 DIM-switch dimmer

Edo

RECESSEd

A curvy shape identifies Edo, a recessed light made from die-cast aluminium and equipped with a Chip On Board technology high efficiency LED light source and a remote driver. It is available in two sizes. Its degree of protection against the penetration of dust, solid objects and liquids is IP44. 40°
TC 3000K