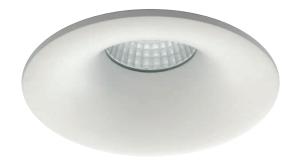

## **EDO PICCOLO**

| CODE            | W | Lm  |
|-----------------|---|-----|
| L25A5-675.10.30 | 7 | 900 |

/DIMM2 DALI dimmer /DIMM3 DIM-switch dimmer

Edo

RECESSEd

A curvy shape identifies Edo, a recessed light made from die-cast aluminium and equipped with a Chip On Board technology high efficiency LED light source and a remote driver. It is available in two sizes. Its degree of protection against the penetration of dust, solid objects and liquids is IP44. 40°
TC 3000K