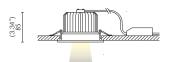

## **EDO PICCOLO**

| CODE            | W | Lm  |
|-----------------|---|-----|
| L25A5-675.10.30 | 7 | 900 |

/DIMM2 DALI dimmer /DIMM3 DIM-switch dimmer

Edo

RECESSEd

A curvy shape identifies Edo, a recessed light made from die-cast aluminium and equipped with a Chip On Board technology high efficiency LED light source and a remote driver. It is available in two sizes. Its degree of protection against the penetration of dust, solid objects and liquids is IP44. 40°
TC 3000K