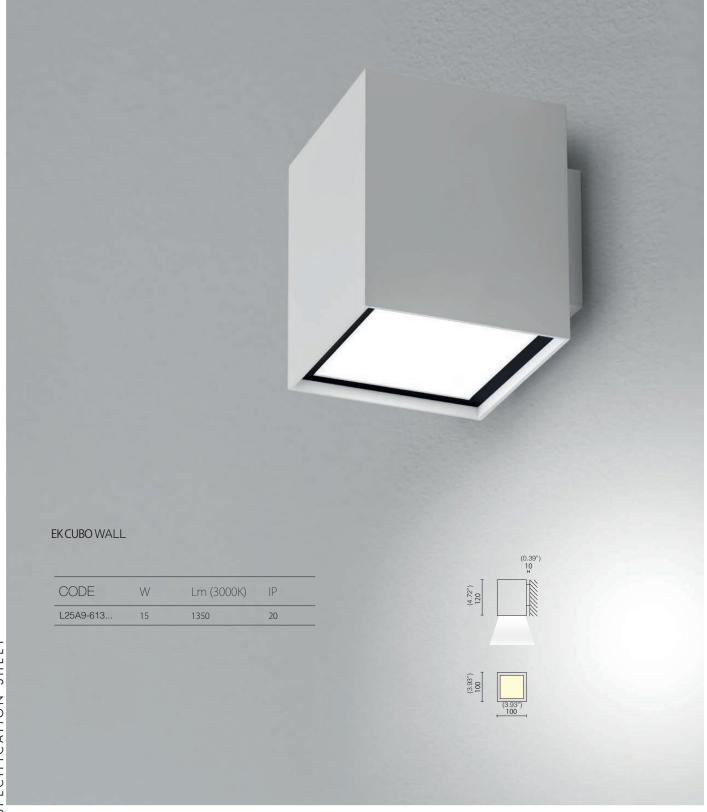

# EK CUBO<sup>TM</sup> WALL/CEILING LED

### **PROJECT NAME:**

WALL / CEILING

A compact and basic design characterizes this product, which can meet the multiple lighting needs of homes. Ek Cubo is a wall and ceiling lamp made from epoxy polyester powder coated aluminium and it is equipped with a high efficiency LED light source. This product does not require a driver. Its degree of protection against the penetration of dust, solid objects and liquids varies from IP20 to IP43