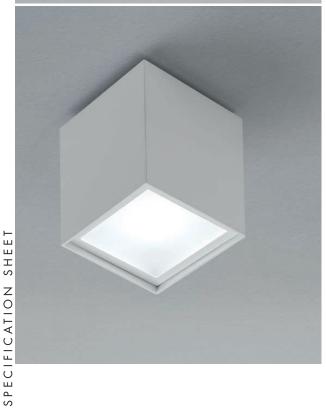

### **PROJECT NAME:**

WALL / CEILING

A compact and basic design characterizes this product, which can meet the multiple lighting needs of homes. Ek Cubo is a wall and ceiling lamp made from epoxy polyester powder coated aluminium and it is equipped with a high efficiency LED light source. This product does not require a driver. Its degree of protection against the penetration of dust, solid objects and liquids varies from IP20 to IP43

# EK CUBO CEILING

| CODE      | W  | Lm (3000K) | IP |
|-----------|----|------------|----|
| L25A4-613 | 15 | 1350       | 43 |