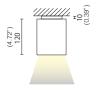

# EK CUBO CEILING

| CODE      | W  | Lm (3000K) | IP |
|-----------|----|------------|----|
| L25A4-613 | 15 | 1350       | 43 |