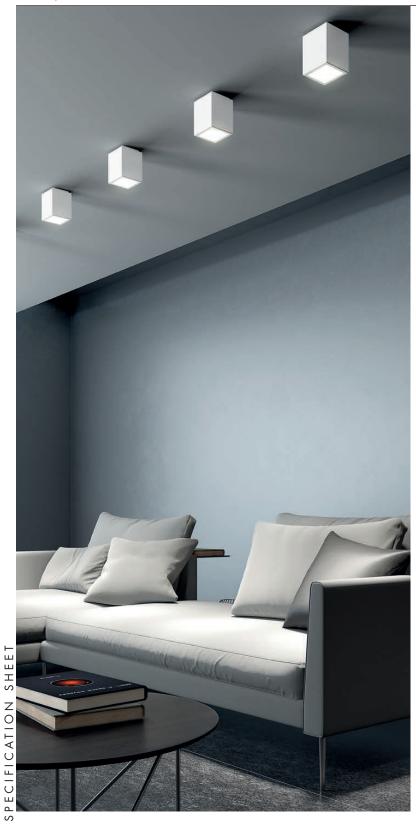

### **PROJECT NAME:**

WALL / CEILING

A compact and basic design characterizes this product, which can meet the multiple lighting needs of homes. Ek Cubo is a wall and ceiling lamp made from epoxy polyester powder coated aluminium and it is equipped with a high efficiency LED light source. This product does not require a driver. Its degree of protection against the penetration of dust, solid objects and liquids varies from IP20 to IP43