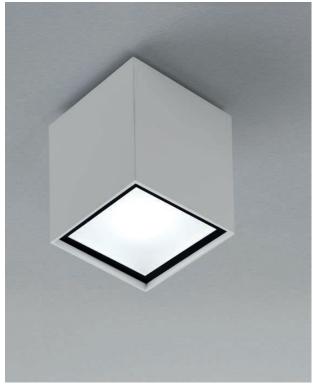

### **PROJECT NAME:**

WALL / CEILING

A compact and basic design characterizes this product, which can meet the multiple lighting needs of homes. Ek Cubo is a wall and ceiling lamp made from epoxy polyester powder coated aluminium and it is equipped with a high efficiency LED light source. This product does not require a driver. Its degree of protection against the penetration of dust, solid objects and liquids varies from IP20 to IP43

# EK CUBO CEILING

| CODE      | W  | Lm (3000K) | IP |
|-----------|----|------------|----|
| L25A4-613 | 15 | 1350       | 43 |