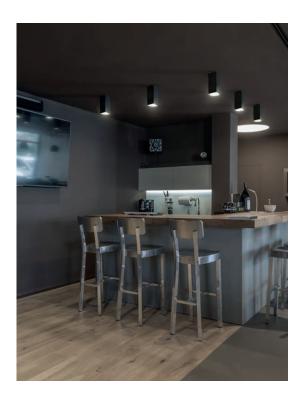

### **PROJECT NAME:**

WALL / CEILING

A compact and basic design characterizes this product, which can meet the multiple lighting needs of homes. Ek Cubo is a wall and ceiling lamp made from epoxy polyester powder coated aluminium and it is equipped with a high efficiency LED light source. This product does not require a driver. Its degree of protection against the penetration of dust, solid objects and liquids varies from IP20 to IP43