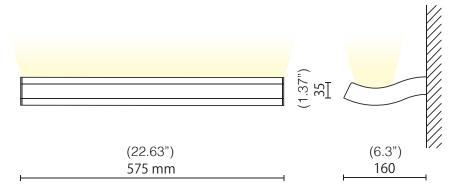

## EMMA UP

WALL

A smooth wave flowing from the wall to tastefully enlighten the surfaces. Emma Up is a single emis-sion wall light made from extruded epoxy polyester powder coated aluminum stabilized with UV rays. It is equipped with a transparent crystal screen, high efficiency LED modules and driver. Its degree of protection against the penetration of dust, solid objects and liquids is IP40.