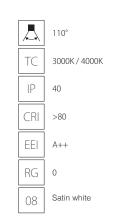

## EMMA UP

WALL

A smooth wave flowing from the wall to tastefully enlighten the surfaces. Emma Up is a single emis-sion wall light made from extruded epoxy polyester powder coated aluminum stabilized with UV rays. It is equipped with a transparent crystal screen, high efficiency LED modules and driver. Its degree of protection against the penetration of dust, solid objects and liquids is IP40.