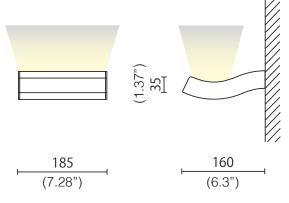

## EMMA UP

WALL

A smooth wave flowing from the wall to tastefully enlighten the surfaces. Emma Up is a single emis-sion wall light made from extruded epoxy polyester powder coated aluminum stabilized with UV rays. It is equipped with a transparent crystal screen, high efficiency LED modules and driver. Its degree of protection against the penetration of dust, solid objects and liquids is IP40.