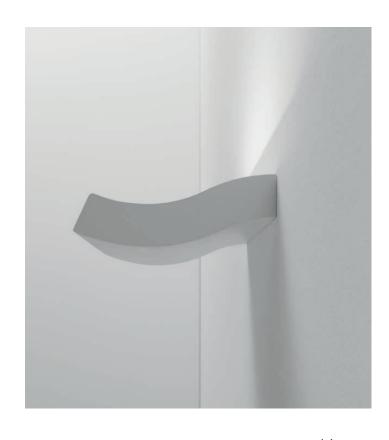

## EMMA UP

WALL

A smooth wave flowing from the wall to tastefully enlighten the surfaces. Emma Up is a single emis-sion wall light made from extruded epoxy polyester powder coated aluminum stabilized with UV rays. It is equipped with a transparent crystal screen, high efficiency LED modules and driver. Its degree of protection against the penetration of dust, solid objects and liquids is IP40.