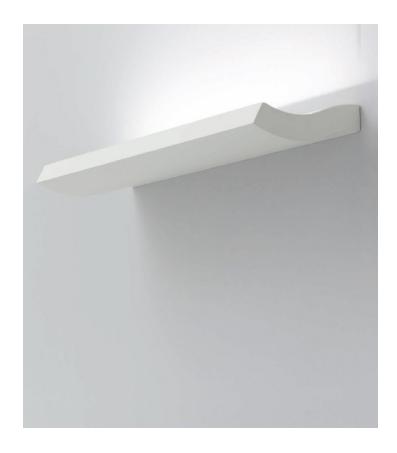

## EMMA UP

WALL

A smooth wave flowing from the wall to tastefully enlighten the surfaces. Emma Up is a single emis-sion wall light made from extruded epoxy polyester powder coated aluminum stabilized with UV rays. It is equipped with a transparent crystal screen, high efficiency LED modules and driver. Its degree of protection against the penetration of dust, solid objects and liquids is IP40.