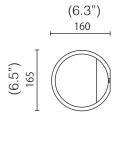

WALL

A ring diffusing a delicate light. Gaia is a double emission wall lamp made from epoxy polyester powder coated aluminum stabilized with UV rays and it is equipped with Chip On Board technology high efficiency LED light sources and driver. Its de-gree of protection against the penetration of dust, solid objects and liquids is IP20.