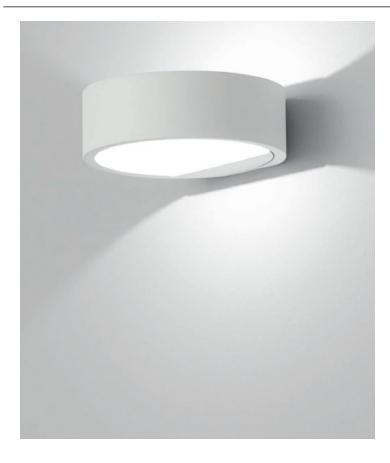

WALL

A ring diffusing a delicate light. Gaia is a double emission wall lamp made from epoxy polyester powder coated aluminum stabilized with UV rays and it is equipped with Chip On Board technology high efficiency LED light sources and driver. Its de-gree of protection against the penetration of dust, solid objects and liquids is IP20.