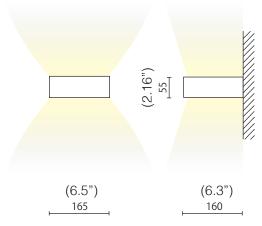

WALL

A ring diffusing a delicate light. Gaia is a double emission wall lamp made from epoxy polyester powder coated aluminum stabilized with UV rays and it is equipped with Chip On Board technology high efficiency LED light sources and driver. Its de-gree of protection against the penetration of dust, solid objects and liquids is IP20.