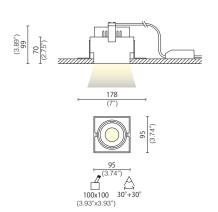

### **PROJECT NAME:**

RECESSED

Geometric essentiality characterizes Gio', an adjustable recessed light made from die-cast aluminium and equipped with a Chip On Board technology high efficiency LED light source and a remote driver. This lamp is available both trim and trimless. Its degree of protection against the penetration of dust, solid objects and liquids is IP43.