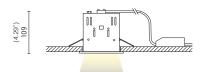

### **PROJECT NAME:**

RECESSED

Geometric essentiality characterizes Gio', an adjustable recessed light made from die-cast aluminium and equipped with a Chip On Board technology high efficiency LED light source and a remote driver. This lamp is available both trim and trimless. Its degree of protection against the penetration of dust, solid objects and liquids is IP43.