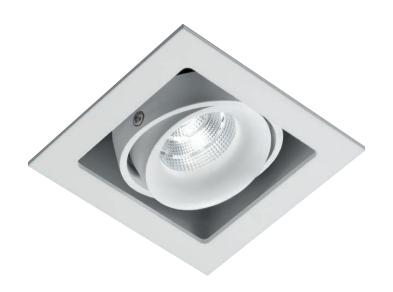

### **PROJECT NAME:**

RECESSED

Geometric essentiality characterizes Gio', an adjustable recessed light made from die-cast aluminium and equipped with a Chip On Board technology high efficiency LED light source and a remote driver. This lamp is available both trim and trimless. Its degree of protection against the penetration of dust, solid objects and liquids is IP43.