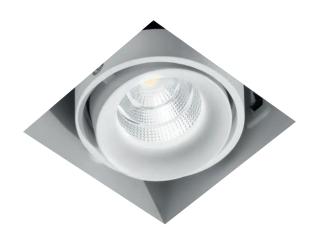

### **PROJECT NAME:**

RECESSED

Geometric essentiality characterizes Gio', an adjustable recessed light made from die-cast aluminium and equipped with a Chip On Board technology high efficiency LED light source and a remote driver. This lamp is available both trim and trimless. Its degree of protection against the penetration of dust, solid objects and liquids is IP43.