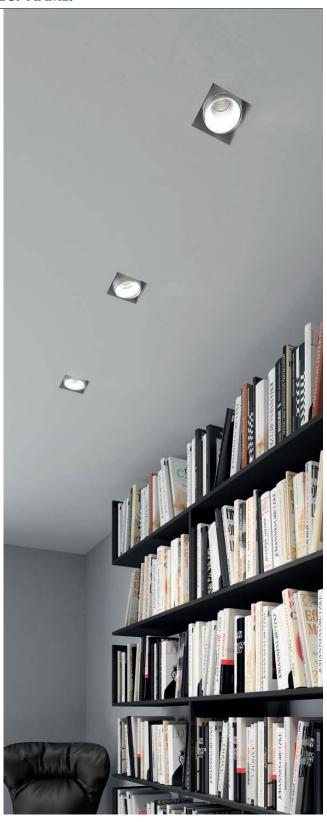

### **PROJECT NAME:**

RECESSED

Geometric essentiality characterizes Gio', an adjustable recessed light made from die-cast aluminium and equipped with a Chip On Board technology high efficiency LED light source and a remote driver. This lamp is available both trim and trimless. Its degree of protection against the penetration of dust, solid objects and liquids is IP43.