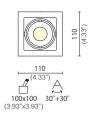

### **PROJECT NAME:**

RECESSED

Geometric essentiality characterizes Gio', an adjustable recessed light made from die-cast aluminium and equipped with a Chip On Board technology high efficiency LED light source and a remote driver. This lamp is available both trim and trimless. Its degree of protection against the penetration of dust, solid objects and liquids is IP43.