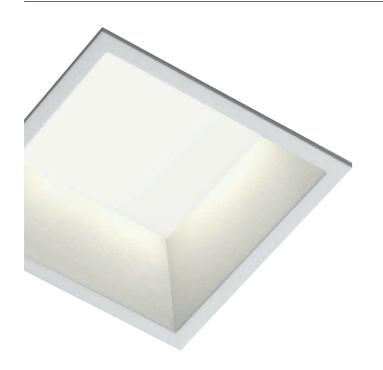

# BDA <75F @3? 7,

IRO

RECESSED

Refined and elegant, Iro is a recessed light made from die-cast aluminium and equipped with a frosted diffuser, a Chip On Board technology high efficiency LED light source and a remote driver. It is available in two sizes. Its degree of protection against the penetration of dust, solid objects and liquids is IP43.