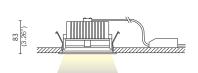

# BDA <75F @3? 7,

IRO

RECESSED

Refined and elegant, Iro is a recessed light made from die-cast aluminium and equipped with a frosted diffuser, a Chip On Board technology high efficiency LED light source and a remote driver. It is available in two sizes. Its degree of protection against the penetration of dust, solid objects and liquids is IP43.

### **IRO GRANDE**

| CODE            | W  | Lm   | $\triangle$ |  |
|-----------------|----|------|-------------|--|
| L25A5-669.25.30 | 25 | 2200 | 95°         |  |

/DIMM2 DALI dimmer /DIMM3 DIM-switch dimmer

## IRO PICCOLO

| CODE            | W  | Lm  | $\triangle$ |
|-----------------|----|-----|-------------|
| L25A5-668.11.30 | 11 | 950 | 85°         |

/DIMM2 DALI dimmer /DIMM3 DIM-switch dimmer