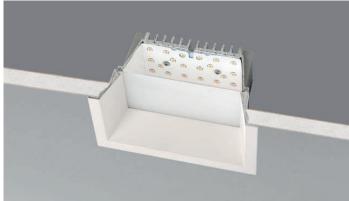

# BDA <75F @3? 7,

IRO

RECESSED

Refined and elegant, Iro is a recessed light made from die-cast aluminium and equipped with a frosted diffuser, a Chip On Board technology high efficiency LED light source and a remote driver. It is available in two sizes. Its degree of protection against the penetration of dust, solid objects and liquids is IP43.