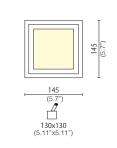

### **IRO GRANDE**

| CODE            | W  | Lm   | $\triangle$ |  |
|-----------------|----|------|-------------|--|
| L25A5-669.25.30 | 25 | 2200 | 95°         |  |

/DIMM2 DALI dimmer /DIMM3 DIM-switch dimmer

## IRO PICCOLO

| CODE            | W  | Lm  | $\triangle$ |
|-----------------|----|-----|-------------|
| L25A5-668.11.30 | 11 | 950 | 85°         |

/DIMM2 DALI dimmer /DIMM3 DIM-switch dimmer