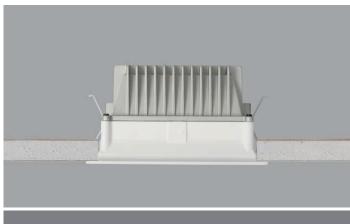

# BDA <75F @3? 7,

IRO

RECESSED

Refined and elegant, Iro is a recessed light made from die-cast aluminium and equipped with a frosted diffuser, a Chip On Board technology high efficiency LED light source and a remote driver. It is available in two sizes. Its degree of protection against the penetration of dust, solid objects and liquids is IP43.

### **IRO GRANDE**

| CODE            | W  | Lm   | $\triangle$ |  |
|-----------------|----|------|-------------|--|
| L25A5-669.25.30 | 25 | 2200 | 95°         |  |

/DIMM2 DALI dimmer /DIMM3 DIM-switch dimmer

## IRO PICCOLO

| CODE            | W  | Lm  | $\triangle$ |
|-----------------|----|-----|-------------|
| L25A5-668.11.30 | 11 | 950 | 85°         |

/DIMM2 DALI dimmer /DIMM3 DIM-switch dimmer