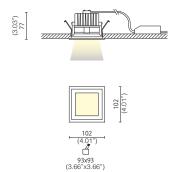

### **IRO GRANDE**

| CODE            | W  | Lm   | $\triangle$ |  |
|-----------------|----|------|-------------|--|
| L25A5-669.25.30 | 25 | 2200 | 95°         |  |

/DIMM2 DALI dimmer /DIMM3 DIM-switch dimmer

## IRO PICCOLO

| CODE            | W  | Lm  | $\triangle$ |
|-----------------|----|-----|-------------|
| L25A5-668.11.30 | 11 | 950 | 85°         |

/DIMM2 DALI dimmer /DIMM3 DIM-switch dimmer