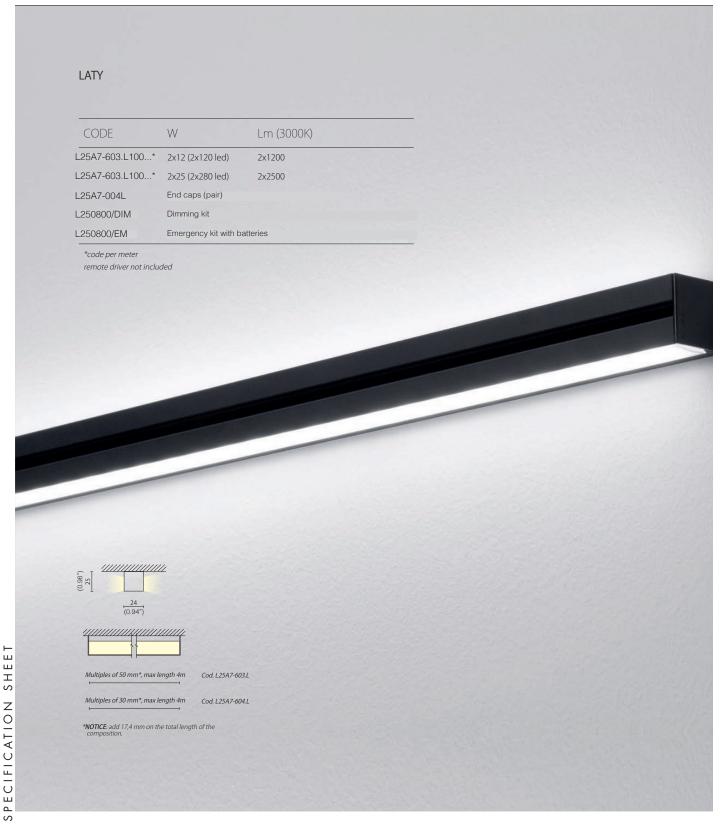

# **PROJECT NAME:**

WALL / CEILING SYSTEM

Characterized by a dark cut on its surface, which contrasts with the light cast from the sides of the luminaire, Laty is a modular double emission luminaire for wall or ceiling. It is made from epoxy polyester powder coated aluminium and it is equipped with a frosted polycarbonate screen and LED light sources. This fixture requires a 24Vdc remote driver (to be ordered separately) which, for maintenance purposes, must be placed in an inspection box at a distance of no more than 10 metres. Its degree of protection against the penetration of dust, solid objects and liquids is IP40.