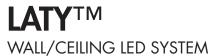

# **PROJECT NAME:**

WALL / CEILING SYSTEM

Characterized by a dark cut on its surface, which contrasts with the light cast from the sides of the luminaire, Laty is a modular double emission luminaire for wall or ceiling. It is made from epoxy polyester powder coated aluminium and it is equipped with a frosted polycarbonate screen and LED light sources. This fixture requires a 24Vdc remote driver (to be ordered separately) which, for maintenance purposes, must be placed in an inspection box at a distance of no more than 10 metres. Its degree of protection against the penetration of dust, solid objects and liquids is IP40.