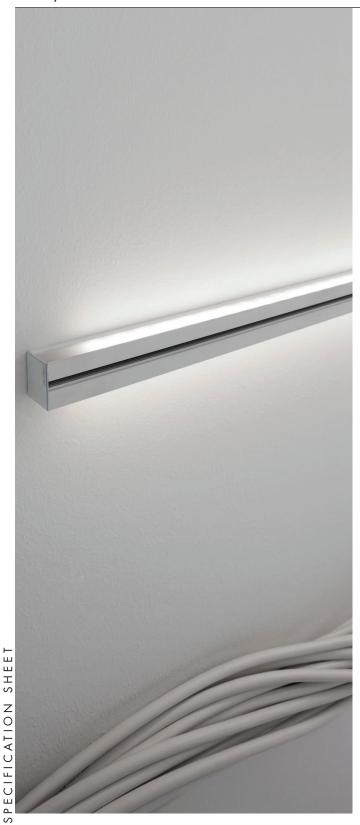

# **PROJECT NAME:**

WALL / CEILING SYSTEM

Characterized by a dark cut on its surface, which contrasts with the light cast from the sides of the luminaire, Laty is a modular double emission luminaire for wall or ceiling. It is made from epoxy polyester powder coated aluminium and it is equipped with a frosted polycarbonate screen and LED light sources. This fixture requires a 24Vdc remote driver (to be ordered separately) which, for maintenance purposes, must be placed in an inspection box at a distance of no more than 10 metres. Its degree of protection against the penetration of dust, solid objects and liquids is IP40.