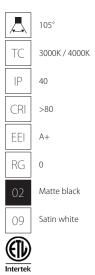

# **PROJECT NAME:**

WALL / CEILING SYSTEM

Characterized by a dark cut on its surface, which contrasts with the light cast from the sides of the luminaire, Laty is a modular double emission luminaire for wall or ceiling. It is made from epoxy polyester powder coated aluminium and it is equipped with a frosted polycarbonate screen and LED light sources. This fixture requires a 24Vdc remote driver (to be ordered separately) which, for maintenance purposes, must be placed in an inspection box at a distance of no more than 10 metres. Its degree of protection against the penetration of dust, solid objects and liquids is IP40.