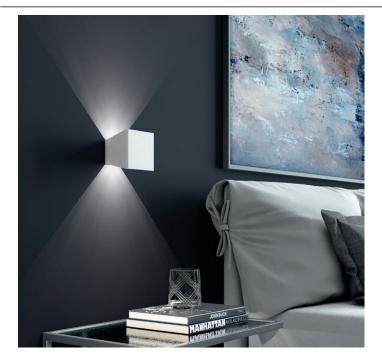

## **PROJECT NAME:**

| CODE         | W  | Lm  |
|--------------|----|-----|
| L25A9-651.30 | 11 | 885 |

Characterized by the symmetrical cuts, Mia is a dou-ble emission wall lamp made from epoxy polyester powder coated aluminium and it is equipped with Chip On Board technology high efficiency LED light sources and driver. Its degree of protection against the penetration of dust, solid objects and liquids is IP20.