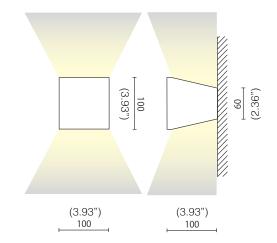

INSTALLATION NOTE: Comes with 4" SQUARE backplate to cover the junction box

> 120-277V 0-10V Dimming (Universal Voltage)

**ORDERING INFO** SPECIFICATION LED Model (Order Code) Structure Finish **Dimming Options** OL25A9-651.30 11W O Satin White ○3000K ○ 120V LTE Phase Dimming