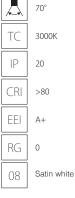

## **PROJECT NAME:**

| CODE         | W  | Lm  |
|--------------|----|-----|
| L25A9-651.30 | 11 | 885 |

Characterized by the symmetrical cuts, Mia is a dou-ble emission wall lamp made from epoxy polyester powder coated aluminium and it is equipped with Chip On Board technology high efficiency LED light sources and driver. Its degree of protection against the penetration of dust, solid objects and liquids is IP20.

INSTALLATION NOTE: Comes with 4" SQUARE backplate to cover the junction box

> 120-277V 0-10V Dimming (Universal Voltage)

**ORDERING INFO** SPECIFICATION LED Model (Order Code) Structure Finish **Dimming Options** OL25A9-651.30 11W O Satin White ○3000K ○ 120V LTE Phase Dimming