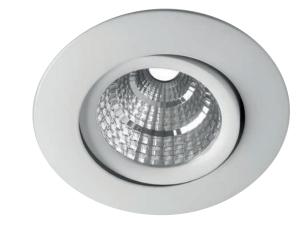

## **PROJECT NAME:**

The small size gives Micro endless possibilities. This recessed light, available both in an adjustable and in an unmovable version, is equipped with a Chip On Board technology high efficiency LED light source. It is made from epoxy powder coated finish aluminum stabilized with UV rays and provided with reflector and transparent screen. Driver included. Dimmable version available on request. The degree of protection against the penetration of dust, solid objects and liquids is IP43.

#### MICRO ADJUSTABLE

| code       | 6.07                          | W<br>7 | Lm (3000K)<br>700 | lifetime<br>40.000h | L70/B50 |  |  |  |  |
|------------|-------------------------------|--------|-------------------|---------------------|---------|--|--|--|--|
| L255636.07 |                               | 7      | 700               | 40.00011            | L70/B30 |  |  |  |  |
| SL         | LE                            | D      |                   |                     |         |  |  |  |  |
| AL         | incluso / included            |        |                   |                     |         |  |  |  |  |
| Å          | 30°                           |        |                   |                     |         |  |  |  |  |
| TC         | .30 per 3000K / .40 per 4000K |        |                   |                     |         |  |  |  |  |
| IP         | 43                            |        |                   |                     |         |  |  |  |  |
| CRI        | >80                           |        |                   |                     |         |  |  |  |  |
| SDCM       | 3                             |        |                   |                     |         |  |  |  |  |
| EEI        | A+                            |        |                   |                     |         |  |  |  |  |
| RG         | 1                             |        |                   |                     |         |  |  |  |  |
| 08         | Frosted w                     | hite   |                   |                     |         |  |  |  |  |