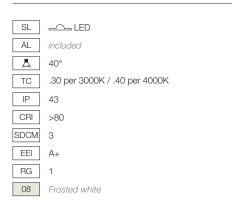

#### MICRO ADJUSTABLE

| code       | 6.07                          | W<br>7 | Lm (3000K)<br>700 | lifetime<br>40.000h | L70/B50 |  |  |  |  |
|------------|-------------------------------|--------|-------------------|---------------------|---------|--|--|--|--|
| L255636.07 |                               | 7      | 700               | 40.00011            | L70/B30 |  |  |  |  |
| SL         | LE                            | D      |                   |                     |         |  |  |  |  |
| AL         | incluso / included            |        |                   |                     |         |  |  |  |  |
| Å          | 30°                           |        |                   |                     |         |  |  |  |  |
| TC         | .30 per 3000K / .40 per 4000K |        |                   |                     |         |  |  |  |  |
| IP         | 43                            |        |                   |                     |         |  |  |  |  |
| CRI        | >80                           |        |                   |                     |         |  |  |  |  |
| SDCM       | 3                             |        |                   |                     |         |  |  |  |  |
| EEI        | A+                            |        |                   |                     |         |  |  |  |  |
| RG         | 1                             |        |                   |                     |         |  |  |  |  |
| 08         | Frosted w                     | hite   |                   |                     |         |  |  |  |  |