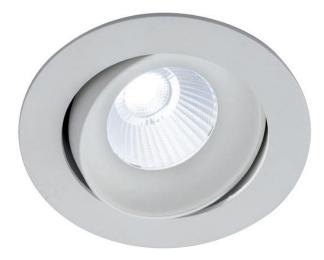

## **PROJECT NAME:**

The small size gives Micro endless possibilities. This recessed light, available both in an adjustable and in an unmovable version, is equipped with a Chip On Board technology high efficiency LED light source. It is made from epoxy powder coated finish aluminum stabilized with UV rays and provided with reflector and transparent screen. Driver included. Dimmable version available on request. The degree of protection against the penetration of dust, solid objects and liquids is IP43.

#### MICRO ADJUSTABLE

| code       | 6.07                          | W<br>7 | Lm (3000K)<br>700 | lifetime<br>40.000h | L70/B50 |  |  |  |  |
|------------|-------------------------------|--------|-------------------|---------------------|---------|--|--|--|--|
| L255636.07 |                               | 7      | 700               | 40.00011            | L70/B30 |  |  |  |  |
| SL         | LE                            | D      |                   |                     |         |  |  |  |  |
| AL         | incluso / included            |        |                   |                     |         |  |  |  |  |
| Å          | 30°                           |        |                   |                     |         |  |  |  |  |
| TC         | .30 per 3000K / .40 per 4000K |        |                   |                     |         |  |  |  |  |
| IP         | 43                            |        |                   |                     |         |  |  |  |  |
| CRI        | >80                           |        |                   |                     |         |  |  |  |  |
| SDCM       | 3                             |        |                   |                     |         |  |  |  |  |
| EEI        | A+                            |        |                   |                     |         |  |  |  |  |
| RG         | 1                             |        |                   |                     |         |  |  |  |  |
| 08         | Frosted w                     | hite   |                   |                     |         |  |  |  |  |