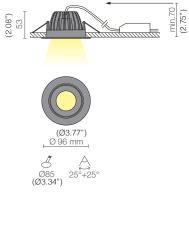

#### MICRO ADJUSTABLE

| code       | 6.07                          | W<br>7 | Lm (3000K)<br>700 | lifetime<br>40.000h | L70/B50 |  |  |  |  |
|------------|-------------------------------|--------|-------------------|---------------------|---------|--|--|--|--|
| L255636.07 |                               | 7      | 700               | 40.00011            | L70/B30 |  |  |  |  |
| SL         | LE                            | D      |                   |                     |         |  |  |  |  |
| AL         | incluso / included            |        |                   |                     |         |  |  |  |  |
| Å          | 30°                           |        |                   |                     |         |  |  |  |  |
| TC         | .30 per 3000K / .40 per 4000K |        |                   |                     |         |  |  |  |  |
| IP         | 43                            |        |                   |                     |         |  |  |  |  |
| CRI        | >80                           |        |                   |                     |         |  |  |  |  |
| SDCM       | 3                             |        |                   |                     |         |  |  |  |  |
| EEI        | A+                            |        |                   |                     |         |  |  |  |  |
| RG         | 1                             |        |                   |                     |         |  |  |  |  |
| 08         | Frosted w                     | hite   |                   |                     |         |  |  |  |  |