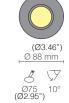

## **PROJECT NAME:**

The small size gives Micro endless possibilities. This recessed light, available both in an adjustable and in an unmovable version, is equipped with a Chip On Board technology high efficiency LED light source. It is made from epoxy powder coated finish aluminum stabilized with UV rays and provided with reflector and transparent screen. Driver included. Dimmable version available on request. The degree of protection against the penetration of dust, solid objects and liquids is IP43.