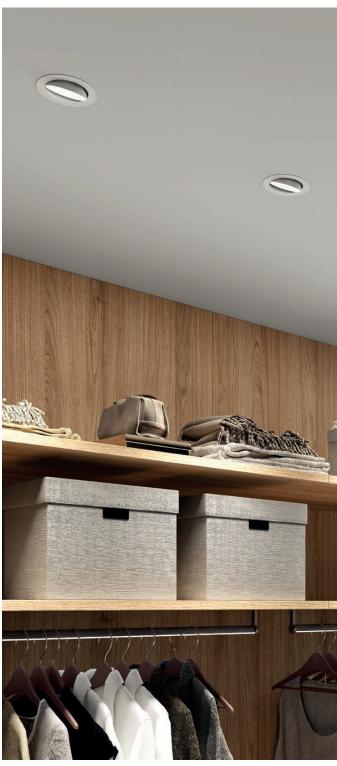

## **PROJECT NAME:**

The small size gives Micro endless possibilities. This recessed light, available both in an adjustable and in an unmovable version, is equipped with a Chip On Board technology high efficiency LED light source. It is made from epoxy powder coated finish aluminum stabilized with UV rays and provided with reflector and transparent screen. Driver included. Dimmable version available on request. The degree of protection against the penetration of dust, solid objects and liquids is IP43.