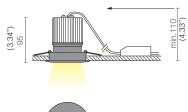

## **PROJECT NAME:**

The small size gives Micro endless possibilities. This recessed light, available both in an adjustable and in an unmovable version, is equipped with a Chip On Board technology high efficiency LED light source. It is made from epoxy powder coated finish aluminum stabilized with UV rays and provided with reflector and transparent screen. Driver included. Dimmable version available on request. The degree of protection against the penetration of dust, solid objects and liquids is IP43.