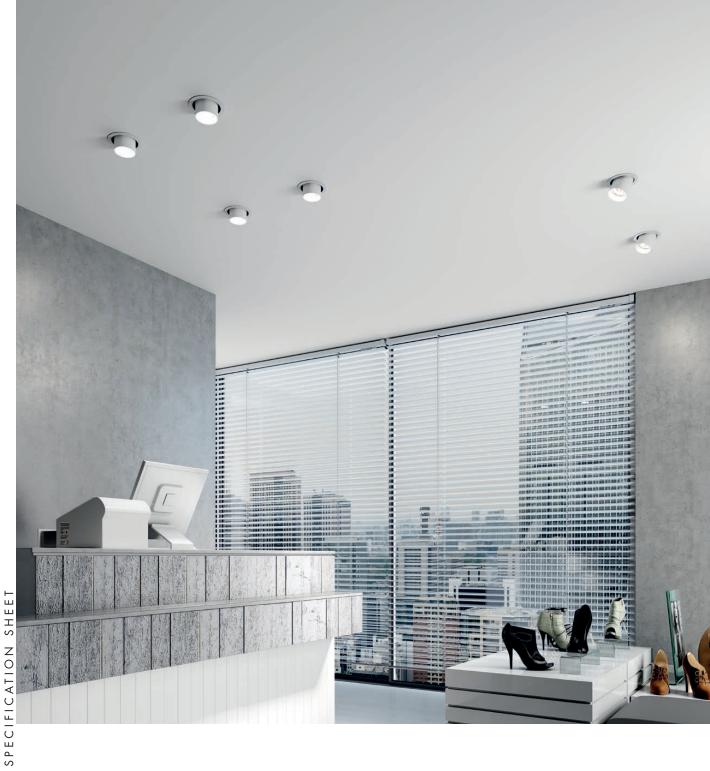

## MIKE GRANDE

RECESSED

Mike Grande is a magnificent but discreet recessed light which can be pulled out and adjusted on both axis. It is made from die-cast aluminium and it is equipped with a Chip On Board technology high efficiency LED light source and a remote driver. The inner ring can be requested in black, gold or white. Its degree of protection against the penetration of dust, solid objects and liquids is IP23.