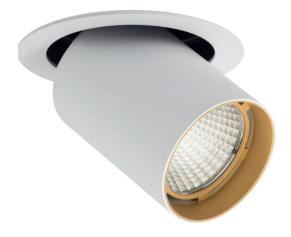

## MIKE GRANDE

RECESSED

Mike Grande is a magnificent but discreet recessed light which can be pulled out and adjusted on both axis. It is made from die-cast aluminium and it is equipped with a Chip On Board technology high efficiency LED light source and a remote driver. The inner ring can be requested in black, gold or white. Its degree of protection against the penetration of dust, solid objects and liquids is IP23.