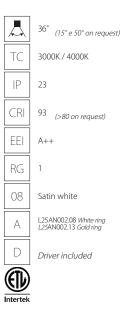

## MIKE GRANDE

RECESSED

Mike Grande is a magnificent but discreet recessed light which can be pulled out and adjusted on both axis. It is made from die-cast aluminium and it is equipped with a Chip On Board technology high efficiency LED light source and a remote driver. The inner ring can be requested in black, gold or white. Its degree of protection against the penetration of dust, solid objects and liquids is IP23.

| CODE               | W  | Lm (3000K) |
|--------------------|----|------------|
| L25A5-679.12       | 12 | 1540       |
| L25A5-679.18       | 18 | 2140       |
| /DIMM2 DALL dimmer |    |            |

/DIMM2 DALI dimmer /DIMM3 DIM-switch dimmer

WWW.LEDOLOGY.COM

**TYPE:** 