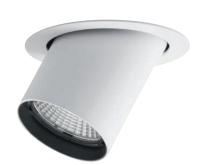

## MIKE GRANDE

RECESSED

Mike Grande is a magnificent but discreet recessed light which can be pulled out and adjusted on both axis. It is made from die-cast aluminium and it is equipped with a Chip On Board technology high efficiency LED light source and a remote driver. The inner ring can be requested in black, gold or white. Its degree of protection against the penetration of dust, solid objects and liquids is IP23.