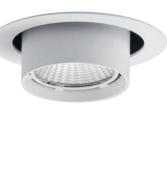

## MIKE GRANDE

RECESSED

Mike Grande is a magnificent but discreet recessed light which can be pulled out and adjusted on both axis. It is made from die-cast aluminium and it is equipped with a Chip On Board technology high efficiency LED light source and a remote driver. The inner ring can be requested in black, gold or white. Its degree of protection against the penetration of dust, solid objects and liquids is IP23.