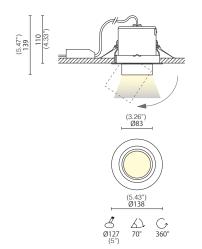

## MIKE GRANDE

RECESSED

Mike Grande is a magnificent but discreet recessed light which can be pulled out and adjusted on both axis. It is made from die-cast aluminium and it is equipped with a Chip On Board technology high efficiency LED light source and a remote driver. The inner ring can be requested in black, gold or white. Its degree of protection against the penetration of dust, solid objects and liquids is IP23.

| CODE               | W  | Lm (3000K) |
|--------------------|----|------------|
| L25A5-679.12       | 12 | 1540       |
| L25A5-679.18       | 18 | 2140       |
| /DIMM2 DALL dimmer |    |            |