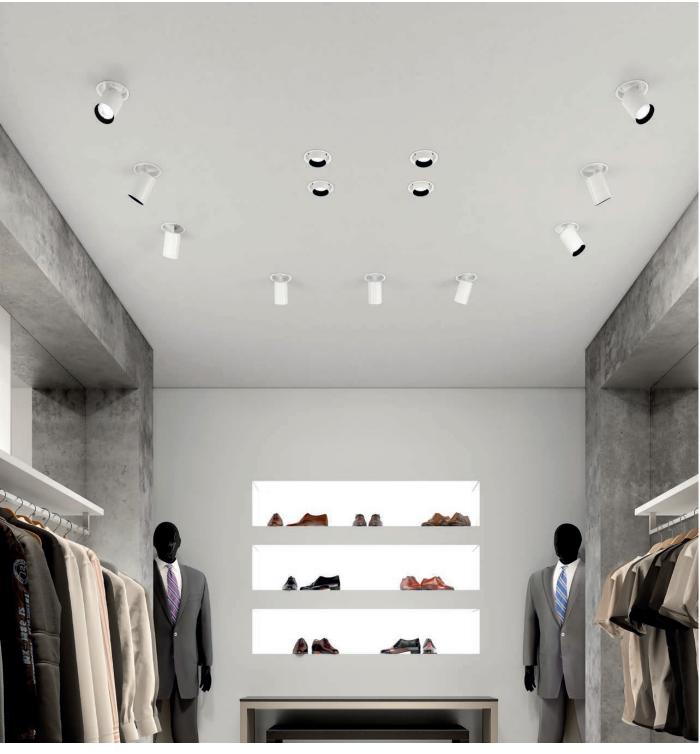

A recessed light which can be pulled out and adjusted on both axis. Mike is made from die-cast aluminium and it is equipped with a Chip On Board technology high efficiency LED light source and a remote driver. The inner ring can be requested in black, gold or white. Its degree of protection against the penetration of dust, solid objects and liquids is IP23.