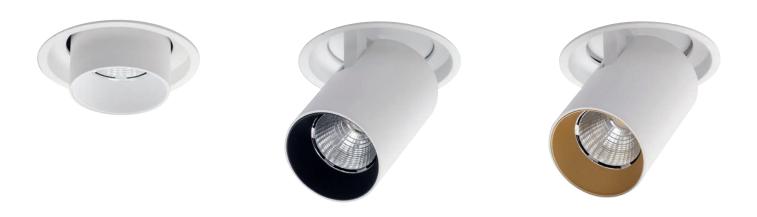

A recessed light which can be pulled out and adjusted on both axis. Mike is made from die-cast aluminium and it is equipped with a Chip On Board technology high efficiency LED light source and a remote driver. The inner ring can be requested in black, gold or white. Its degree of protection against the penetration of dust, solid objects and liquids is IP23.

|          | 40° (20° on request)                            |
|----------|-------------------------------------------------|
| TC       | 3000K / 4000K                                   |
| IP       | 23                                              |
| CRI      | 93 (>80 on request)                             |
| EEI      | A++                                             |
| RG       | 1                                               |
| 08       | Satin white                                     |
| A        | L25AN001.08 White ring<br>L25AN001.13 Gold ring |
| D        | Driver included                                 |
| ⊕        |                                                 |
| Intertek |                                                 |