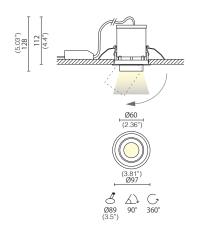

|          | 40° (20° on request)                            |
|----------|-------------------------------------------------|
| TC       | 3000K / 4000K                                   |
| IP       | 23                                              |
| CRI      | 93 (>80 on request)                             |
| EEI      | A++                                             |
| RG       | 1                                               |
| 08       | Satin white                                     |
| A        | L25AN001.08 White ring<br>L25AN001.13 Gold ring |
| D        | Driver included                                 |
| ⊕        |                                                 |
| Intertek |                                                 |