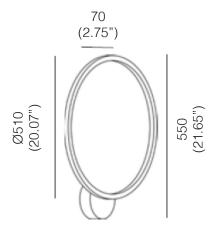

Input [W]

12W

Lum. flux of light source [lm]

800 lm

Light Source: 12W LED

**Electrical:** High efficiency electronic power supply, rated

50,000 hours 120V-277V

|                  | 70<br>(2.75") |                 |
|------------------|---------------|-----------------|
| Ø510<br>(20.07") |               | 550<br>(21.65") |

Input [W] 12W

Lum. flux of light source [lm]

800 lm

Light Source: 12W LED

Electrical: High efficiency electronic power supply, rated

50,000 hours 120V-277V