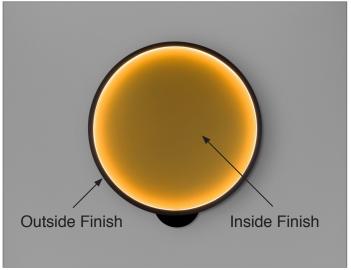

#### Finish options:

White, Black, Gold, Grey

| White | Black | Gold | Grey |
|-------|-------|------|------|
|-------|-------|------|------|

| ORDERING INFO L59W00170 | -                     | -                      | -           | -                 |
|-------------------------|-----------------------|------------------------|-------------|-------------------|
| Model (Order Code)      | Inside Finish Options | Outside Finish Options | LED         | Dimming Options   |
| ○L59W00170 12 W         | ○ 01: White           | O1: White              | ○27: 2700K  | ◯ 120V LTE        |
|                         | ◯ 02: Black           | ○ 02: Black            | ○30:3000K   | O 120V-277V 0-10V |
|                         | O4: Gold              | ○ 04: Gold             | ○ 40: 4000K |                   |
|                         | ○ 03: Grey            | ○ 03: Grey             |             | _                 |
|                         |                       |                        |             |                   |
|                         |                       |                        |             | Intertek          |