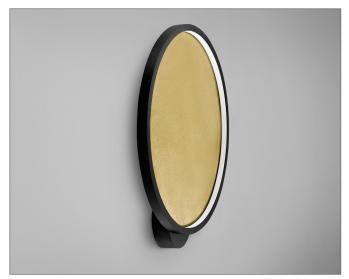

#### **PROJECT NAME:**

Star in full is a luminaire that will become a real star in any space. Discreet light hidden in the body of the luminaire subtly illuminates its center. The golden finish gives the frame an elegant and rich chic in moderation.