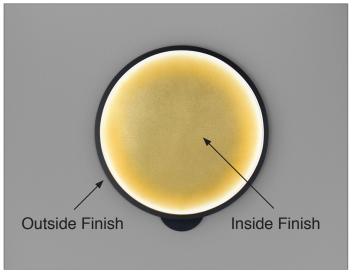

## Finish options:

SHEET

SPECIFICATION

White, Black, Gold, Grey

| ORDERING INFO      |                       |                        |                                                                       |                                 |
|--------------------|-----------------------|------------------------|-----------------------------------------------------------------------|---------------------------------|
| L59W00200          | - 01                  | - 01                   | -                                                                     | -                               |
| Model (Order Code) | Inside Finish Options | Outside Finish Options | LED                                                                   | Dimming Options                 |
| ○L59W00200 12 W    | O1: Brass             | ○ 01: Black            | <ul><li>○ 27: 2700K</li><li>○ 30: 3000K</li><li>○ 40: 4000K</li></ul> | ○ 120V LTE<br>○ 120V-277V 0-10V |