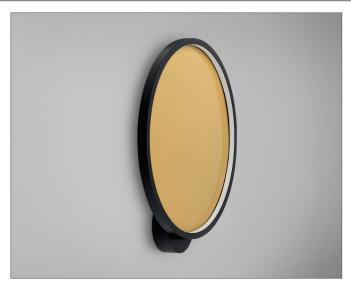

### TYPE:

WALL PROJECT NAME:

Star in full is a luminaire that will become a real star in any space. Discreet light hidden in the body of the luminaire subtly illuminates its center. The golden finish gives the frame an elegant and rich chic in moderation.