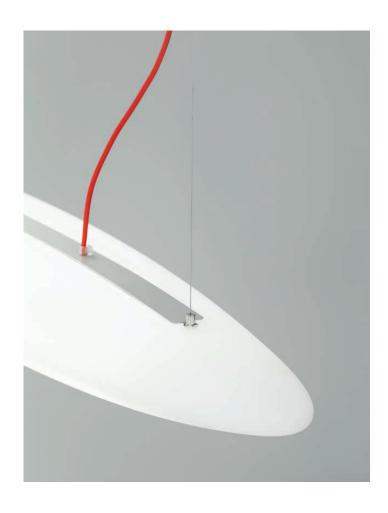

## SHARP

SUSPENSION

A soft volume with a strong personality emphatized by the red power cable. Sharp is a hanging luminaire for diffuse lighting. It is made from epoxy polyester powder coated aluminium and it is equipped with a frosted polyethylene diffuser, a high efficiency LED light source and driver. The lamp is suspended with galvanized steel cables (not included) with quick-adjust regulation devices. Its degree of protection against the penetration of dust, solid objects and liquids is IP40.