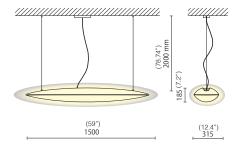

## SHARP

SUSPENSION

A soft volume with a strong personality emphatized by the red power cable. Sharp is a hanging luminaire for diffuse lighting. It is made from epoxy polyester powder coated aluminium and it is equipped with a frosted polyethylene diffuser, a high efficiency LED light source and driver. The lamp is suspended with galvanized steel cables (not included) with quick-adjust regulation devices. Its degree of protection against the penetration of dust, solid objects and liquids is IP40.