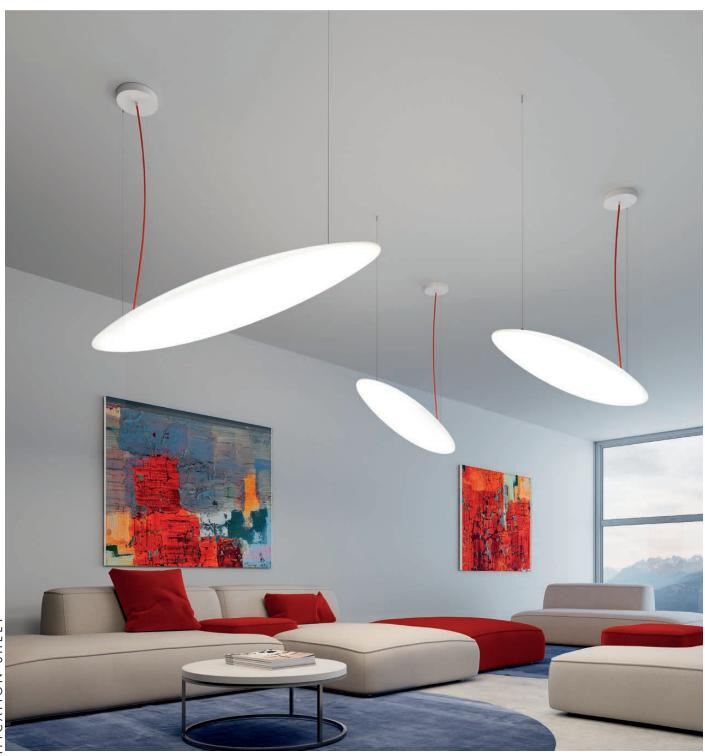

## SHARP

SUSPENSION

A soft volume with a strong personality emphatized by the red power cable. Sharp is a hanging luminaire for diffuse lighting. It is made from epoxy polyester powder coated aluminium and it is equipped with a frosted polyethylene diffuser, a high efficiency LED light source and driver. The lamp is suspended with galvanized steel cables (not included) with quick-adjust regulation devices. Its degree of protection against the penetration of dust, solid objects and liquids is IP40.