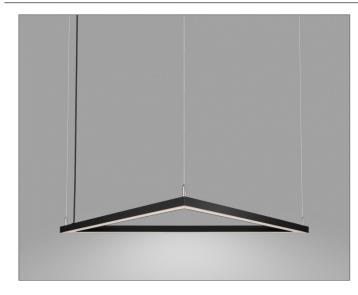

# **PROJECT NAME:**

Tri is a functional lamp and original decoration in one. Its minimalist but intriguing design will fit the tastes of modern style lovers. The geometric shape of Samos will attract attention and intrigue. The design, colours and light of the lamp will bring a unique atmosphere to the interior.