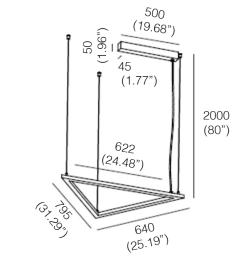

### Mounting:

Supplied with 80" (2000mm) long suspension aircraft cable (standard) and canopy. To be installed on a standard 4" octogonal junction box.

Custom cable length on request (Please specify).

| Input [W]                      | 20W     | 40W     |
|--------------------------------|---------|---------|
| Lum. flux of light source [Im] | 2000 lm | 4000 lm |
|                                |         |         |