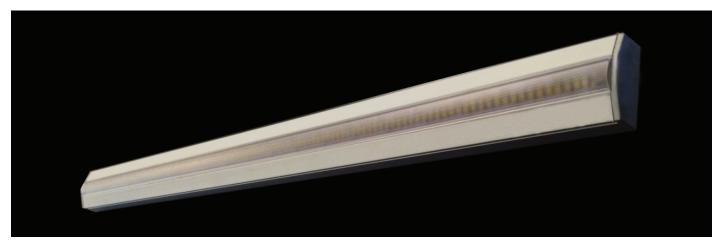

## **DESCRIPTION:**

Power Strip utilizes state of the art LED technology to provide a maintenance free lighting solution with the benefits of energy efficiency and reliability. The slim anodized aluminum housing is designed for simple installation and application versatility. It's clean industrial design and pristine finish compliments any commercial, residential and museum environment. Cool beam, safe to the touch. No UV light emitted.

All Power Strip LED products can be supplied in custom lengths. There are three options for white LEDs: Warm white (3000K), Natural white (4100K) and Cool white (5000K).