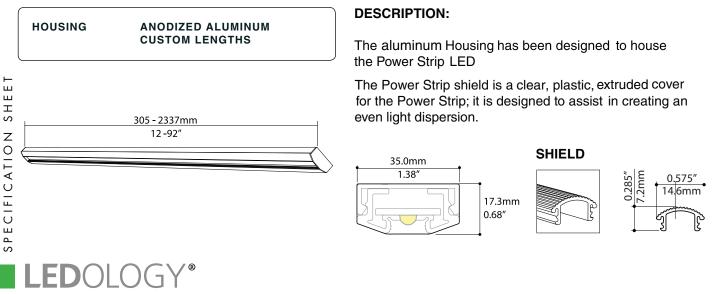

units are joint together* | <ul> <li>Anodized Aluminum<br/>(matte)</li> </ul> | <ul> <li>Non- Dimmable<br/>(ND)</li> <li>Dimmable<br/>(D)</li> </ul> | ○ 120V<br>○ 220V |



## **DESCRIPTION:**

Power Strip utilizes state of the art LED technology to provide a maintenance free lighting solution with the benefits of energy efficiency and reliability. The slim anodized aluminum housing is designed for simple installation and application versatility. It's clean industrial design and pristine finish compliments any commercial, residential and museum environment. Cool beam, safe to the touch. No UV light emitted.

All Power Strip LED products can be supplied in custom lengths. There are three options for white LEDs: Warm white (3000K), Natural white (4100K) and Cool white (5000K).

## HOUSING