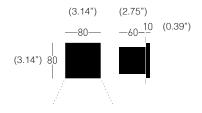

## **SPY**<sup>TM</sup> **FLOOD**

## TYPE:

## WALL RECESSED

## **PROJECT NAME:**



WALL MOUNTED

The Spy line of luminaires were designed to be used alongside each other. They will work perfectly in interiors as sources of floor lighting, night time lighting for stairs, and as decoration. The installation method is determined by the lighting direction.

Decorative illumination of stairs at home, as well as in offices and restaurants.





|           | ORDERING INFO                      |                     | _                                           | _                                          | _                   |                                                         |
|-----------|------------------------------------|---------------------|---------------------------------------------|--------------------------------------------|---------------------|---------------------------------------------------------|
| ION SHEEL | Model  Classification (Flood beam) | Finish<br>See below | Output                                      | LED  27K (2700K)  30K (3000K)  40K (4000K) | Voltage  120V  277V | Dimming  OLTE (Leading/Trailing Edge Dim)  O10V (0-10V) |
| ر<br>ار   | FINISH OPTIONS                     |