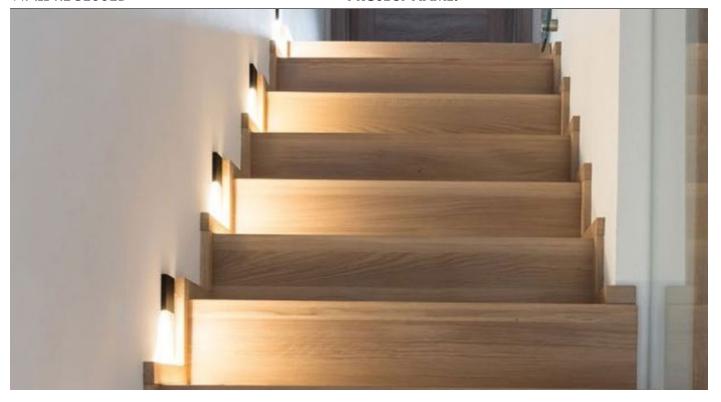

## **PROJECT NAME:**

WALL MOUNTED

The Spy line of luminaires were designed to be used alongside each other. They will work perfectly in interiors as sources of floor lighting, night time lighting for stairs, and as decoration. The installation method is determined by the lighting direction.

Decorative illumination of stairs at home, as well as in offices and restaurants.

|           | ORDERING INFO                      |                     | _                                           | _                                          | _                   |                                                         |
|-----------|------------------------------------|---------------------|---------------------------------------------|--------------------------------------------|---------------------|---------------------------------------------------------|
| ION SHEEL | Model  Classification (Flood beam) | Finish<br>See below | Output                                      | LED  27K (2700K)  30K (3000K)  40K (4000K) | Voltage  120V  277V | Dimming  OLTE (Leading/Trailing Edge Dim)  O10V (0-10V) |
| ر<br>ار   | FINISH OPTIONS                     |                     |                                             |                                            |                     |                                                         |
| SPECIFI   | 010<br>Aluminum                    | Black Wh            | 003 060<br>ite Snow White<br>19010 RAL 9016 | 006<br>Graphite<br>RAL 7015                |                     |                                                         |