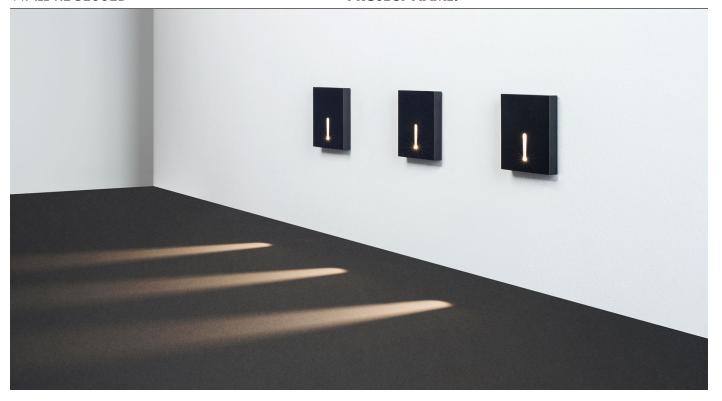

## **PROJECT NAME:**

WALL MOUNTED

The Spy line of luminaires were designed to be used alongside each other. They will work perfectly in interiors as sources of floor lighting, night time lighting for stairs, and as decoration. The installation method is determined by the lighting direction.

Decorative illumination of stairs at home, as well as in offices and restaurants.

|           | ORDERING INFO                     |                                |                                 |                                            |                   |                                                         |
|-----------|-----------------------------------|--------------------------------|---------------------------------|--------------------------------------------|-------------------|---------------------------------------------------------|
| ION SHEEL | Model  Classo3.2102 (Narrow beam) | Finish<br>See belov            | Output  Output                  | LED  27K (2700K)  30K (3000K)  40K (4000K) | Voltage 120V 277V | Dimming  OLTE (Leading/Trailing Edge Dim)  O10V (0-10V) |
| <b>∀</b>  | FINISH OPTIONS                    |                                |                                 |                                            |                   |                                                         |
| SPECIFI   | 010<br>Aluminum                   | 002<br>Black Wh<br>RAL 9005 RA | 003 060 ite Snow White RAL 9016 | 006<br>Graphite<br>RAL 7015                |                   |                                                         |