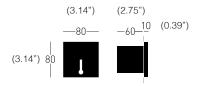

Decorative illumination of stairs at home, as well as in offices and restaurants.

|           | ORDERING INFO                     |                                |                                 |                                            |                   |                                                         |
|-----------|-----------------------------------|--------------------------------|---------------------------------|--------------------------------------------|-------------------|---------------------------------------------------------|
| ION SHEEL | Model  Classo3.2102 (Narrow beam) | Finish<br>See belov            | Output  Output                  | LED  27K (2700K)  30K (3000K)  40K (4000K) | Voltage 120V 277V | Dimming  OLTE (Leading/Trailing Edge Dim)  O10V (0-10V) |
| <b>∀</b>  | FINISH OPTIONS                    |                                |                                 |                                            |                   |                                                         |
| SPECIFI   | 010<br>Aluminum                   | 002<br>Black Wh<br>RAL 9005 RA | 003 060 ite Snow White RAL 9016 | 006<br>Graphite<br>RAL 7015                |                   |                                                         |