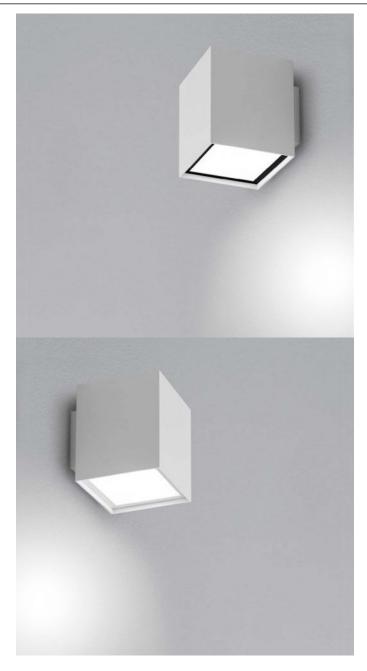

WALL

A compact and basic design characterizes this product, which can meet the multiple lighting needs of homes. Ek Cubo is a wall and ceiling lamp made from epoxy polyester powder coated aluminum and it is equipped with a high efficiency LED light source. This product does not require a driver. Its degree of protection against the penetration of dust, solid objects and liquids varies from IP20 to IP43.