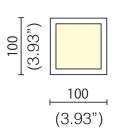

## EK CUBO WALL

| CODE      | W  | Lm (3000K) | IP |  |
|-----------|----|------------|----|--|
| L25A9-613 | 15 | 1350       | 20 |  |

| ORDERING INFO      | _                                                               | _                                         | _                                                                                                   |
|--------------------|-----------------------------------------------------------------|-------------------------------------------|-----------------------------------------------------------------------------------------------------|
| Model (Order Code) | Structure Finish                                                | LED                                       | Dimming Options                                                                                     |
| ○ L25A9-613 15W    | <ul><li>Satin White</li><li>Satin White / Matte Black</li></ul> | <ul><li>○ 3000K</li><li>○ 4000K</li></ul> | <ul><li>120V LTE Phase Dimming</li><li>120-277V 0-10V Dimming</li><li>(Universal Voltage)</li></ul> |