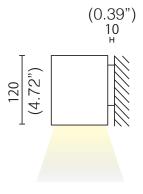

WALL

A compact and basic design characterizes this product, which can meet the multiple lighting needs of homes. Ek Cubo is a wall and ceiling lamp made from epoxy polyester powder coated aluminum and it is equipped with a high efficiency LED light source. This product does not require a driver. Its degree of protection against the penetration of dust, solid objects and liquids varies from IP20 to IP43.

## EK CUBO WALL

| CODE      | W  | Lm (3000K) | IP |  |
|-----------|----|------------|----|--|
| L25A9-613 | 15 | 1350       | 20 |  |

| ORDERING INFO      | _                                                               | _                                         | _                                                                                                   |
|--------------------|-----------------------------------------------------------------|-------------------------------------------|-----------------------------------------------------------------------------------------------------|
| Model (Order Code) | Structure Finish                                                | LED                                       | Dimming Options                                                                                     |
| ○ L25A9-613 15W    | <ul><li>Satin White</li><li>Satin White / Matte Black</li></ul> | <ul><li>○ 3000K</li><li>○ 4000K</li></ul> | <ul><li>120V LTE Phase Dimming</li><li>120-277V 0-10V Dimming</li><li>(Universal Voltage)</li></ul> |