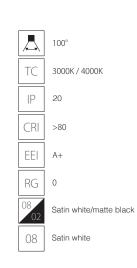

## EK CUBO WALL

| CODE      | W  | Lm (3000K) | IP |  |
|-----------|----|------------|----|--|
| L25A9-613 | 15 | 1350       | 20 |  |

| ORDERING INFO      | _                                                               | _                                         | _                                                                                                   |
|--------------------|-----------------------------------------------------------------|-------------------------------------------|-----------------------------------------------------------------------------------------------------|
| Model (Order Code) | Structure Finish                                                | LED                                       | Dimming Options                                                                                     |
| ○ L25A9-613 15W    | <ul><li>Satin White</li><li>Satin White / Matte Black</li></ul> | <ul><li>○ 3000K</li><li>○ 4000K</li></ul> | <ul><li>120V LTE Phase Dimming</li><li>120-277V 0-10V Dimming</li><li>(Universal Voltage)</li></ul> |