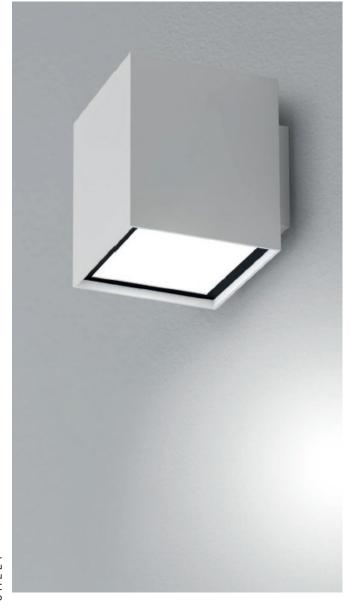

WALL

A compact and basic design characterizes this product, which can meet the multiple lighting needs of homes. Ek Cubo is a wall and ceiling lamp made from epoxy polyester powder coated aluminum and it is equipped with a high efficiency LED light source. This product does not require a driver. Its degree of protection against the penetration of dust, solid objects and liquids varies from IP20 to IP43.

## EK CUBO WALL

| CODE      | W  | Lm (3000K) | IP |  |
|-----------|----|------------|----|--|
| L25A9-613 | 15 | 1350       | 20 |  |

| ORDERING INFO      | _                                                               | _                                         | _                                                                                                   |
|--------------------|-----------------------------------------------------------------|-------------------------------------------|-----------------------------------------------------------------------------------------------------|
| Model (Order Code) | Structure Finish                                                | LED                                       | Dimming Options                                                                                     |
| ○ L25A9-613 15W    | <ul><li>Satin White</li><li>Satin White / Matte Black</li></ul> | <ul><li>○ 3000K</li><li>○ 4000K</li></ul> | <ul><li>120V LTE Phase Dimming</li><li>120-277V 0-10V Dimming</li><li>(Universal Voltage)</li></ul> |