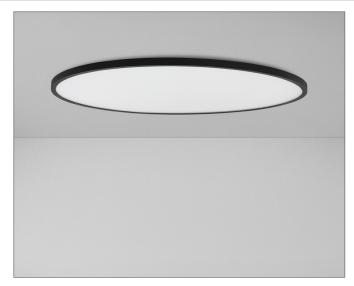

# TYPE:

**CEILING** 

#### **PROJECT NAME:**

The design of the Astro luminaire was based on a combination of two elements: minimalism in the form while maintaining its maximum efficiency. Properly designed optics in the Astro luminaire focuses on providing the highest possible comfort in a given room. Astro has a simple shape and at the same time high luminous efficiency. It was designed for private interiors but it will also work well in other spaces.