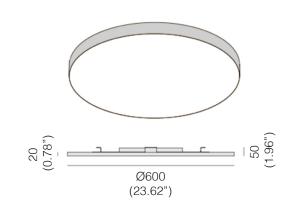

Light Source: 43W LED

Electrical: High efficiency electronic power supply, rated

50,000 hours 120V-277V

Input [W] 43W

Lum. flux of light source [lm] 3860 lm

Light Source: 62W LED

Electrical: High efficiency electronic power supply, rated

50,000 hours 120V-277V

Input [W] 62W

Lum. flux of light source [lm] 5110 lm