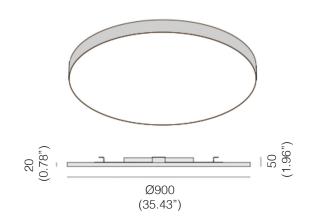

#### **PROJECT NAME:**

The design of the Astro luminaire was based on a combination of two elements: minimalism in the form while maintaining its maximum efficiency. Properly designed optics in the Astro luminaire focuses on providing the highest possible comfort in a given room. Astro has a simple shape and at the same time high luminous efficiency. It was designed for private interiors but it will also work well in other spaces.

Light Source: 43W LED

Electrical: High efficiency electronic power supply, rated

50,000 hours 120V-277V

Input [W] 43W

Lum. flux of light source [lm] 3860 lm