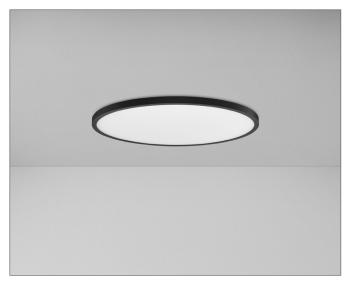

# TYPE:

**CEILING** 

#### **PROJECT NAME:**

The design of the Astro luminaire was based on a combination of two elements: minimalism in the form while maintaining its maximum efficiency. Properly designed optics in the Astro luminaire focuses on providing the highest possible comfort in a given room. Astro has a simple shape and at the same time high luminous efficiency. It was designed for private interiors but it will also work well in other spaces.