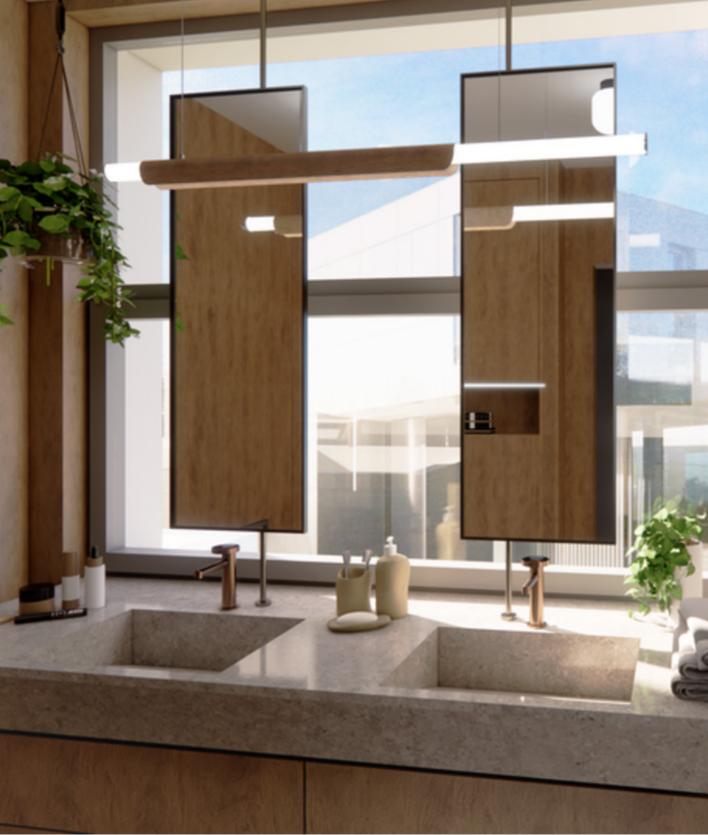

### SUSPENSION

The NEEDA lamp combines the natural charm of wood with modern design. The wooden element softly overhanging the delicate light line creates a subtle form of the luminaire. The universal simplicity and elegance of the lamp will work perfectly in both modern and more classic interiors.

## SUSPENSION

The NEEDA lamp combines the natural charm of wood with modern design. The wooden element softly overhanging the delicate light line creates a subtle form of the luminaire. The universal simplicity and elegance of the lamp will work perfectly in both modern and more classic interiors.

### **SUSPENSION**

The NEEDA lamp combines the natural charm of wood with modern design. The wooden element softly overhanging the delicate light line creates a subtle form of the luminaire. The universal simplicity and elegance of the lamp will work perfectly in both modern and more classic interiors.