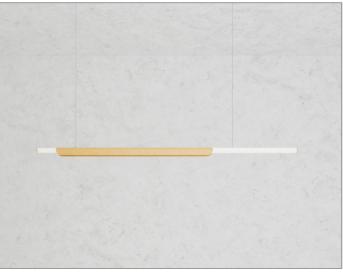

# **NEEDA™ LARGE**

**TYPE:** 

### **SUSPENSION**

The NEEDA lamp combines the natural charm of wood with modern design. The wooden element softly overhanging the delicate light line creates a subtle form of the luminaire. The universal simplicity and elegance of the lamp will work perfectly in both modern and more classic interiors.