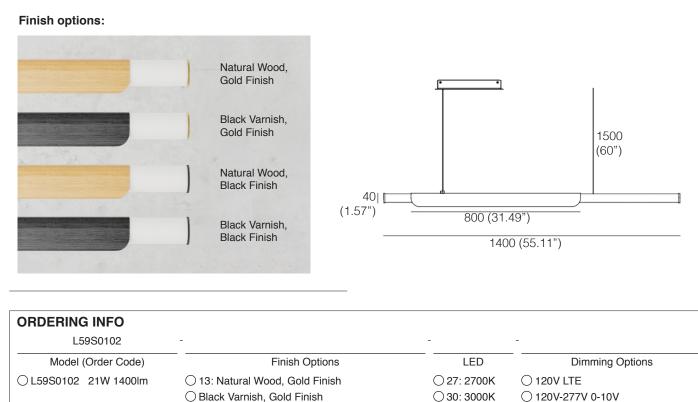

#### Mounting:

Supplied with 60" (1500mm) long suspension aircraft cable (standard) and canopy. To be installed on a standard 4" octogonal junction box.

| ORDERING INFO<br>L59S0100 | -                                                                                                                                                              | -                                                                         | -                                                         |
|---------------------------|----------------------------------------------------------------------------------------------------------------------------------------------------------------|---------------------------------------------------------------------------|-----------------------------------------------------------|
| Model (Order Code)        | Finish Options                                                                                                                                                 | LED                                                                       | Dimming Options                                           |
| ○ L59S0100 30W 2000lm     | <ul> <li>13: Natural Wood, Gold Finish</li> <li>Black Varnish, Gold Finish</li> <li>Natural Wood, Black Finish</li> <li>Black Varnish, Black Finish</li> </ul> | <ul> <li>○ 27: 2700K</li> <li>○ 30: 3000K</li> <li>○ 40: 4000K</li> </ul> | <ul> <li>○ 120V LTE</li> <li>○ 120V-277V 0-10V</li> </ul> |
| LEDOLOGY                  | ®                                                                                                                                                              |                                                                           |                                                           |