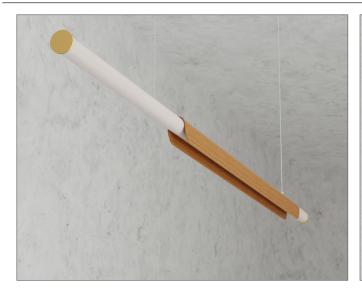

# **NEEDA™ LARGE**

**TYPE:** 

### **SUSPENSION**

The NEEDA lamp combines the natural charm of wood with modern design. The wooden element softly overhanging the delicate light line creates a subtle form of the luminaire. The universal simplicity and elegance of the lamp will work perfectly in both modern and more classic interiors.