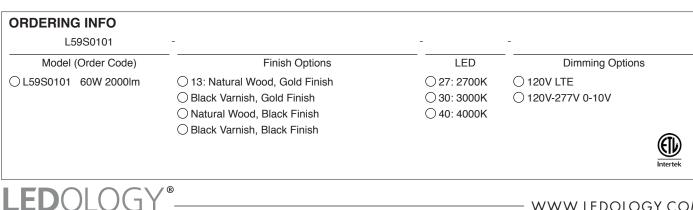

|                                                                           |                                                           |

# **NEEDA™ LARGE**

**TYPE:** 

### **SUSPENSION**



The NEEDA lamp combines the natural charm of wood with modern design. The wooden element softly overhanging the delicate light line creates a subtle form of the luminaire. The universal simplicity and elegance of the lamp will work perfectly in both modern and more classic interiors.

### **PROJECT NAME:**



#### Mounting:

Supplied with 60" (1500mm) long suspension aircraft cable (standard) and canopy. To be installed on a standard 4" octogonal junction box. Custom cable length on request (Please specify).



SHEET SPECIFICATION