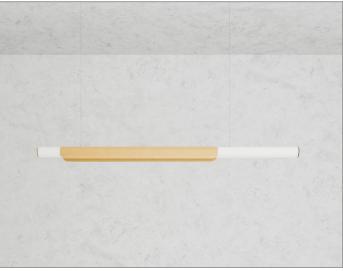

### SUSPENSION

The NEEDA lamp combines the natural charm of wood with modern design. The wooden element softly overhanging the delicate light line creates a subtle form of the luminaire. The universal simplicity and elegance of the lamp will work perfectly in both modern and more classic interiors.

## SUSPENSION

The NEEDA lamp combines the natural charm of wood with modern design. The wooden element softly overhanging the delicate light line creates a subtle form of the luminaire. The universal simplicity and elegance of the lamp will work perfectly in both modern and more classic interiors.

### **SUSPENSION**

The NEEDA lamp combines the natural charm of wood with modern design. The wooden element softly overhanging the delicate light line creates a subtle form of the luminaire. The universal simplicity and elegance of the lamp will work perfectly in both modern and more classic interiors.