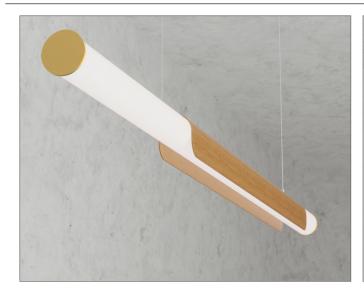

# **NEEDA™ LARGE**

**TYPE:** 

### **SUSPENSION**

The NEEDA lamp combines the natural charm of wood with modern design. The wooden element softly overhanging the delicate light line creates a subtle form of the luminaire. The universal simplicity and elegance of the lamp will work perfectly in both modern and more classic interiors.