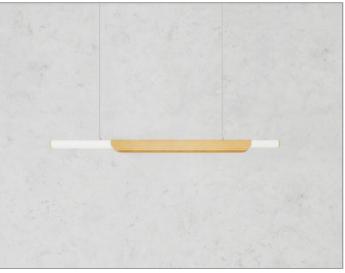

### SUSPENSION

The NEEDA lamp combines the natural charm of wood with modern design. The wooden element softly overhanging the delicate light line creates a subtle form of the luminaire. The universal simplicity and elegance of the lamp will work perfectly in both modern and more classic interiors.

## SUSPENSION

The NEEDA lamp combines the natural charm of wood with modern design. The wooden element softly overhanging the delicate light line creates a subtle form of the luminaire. The universal simplicity and elegance of the lamp will work perfectly in both modern and more classic interiors.

### **SUSPENSION**

The NEEDA lamp combines the natural charm of wood with modern design. The wooden element softly overhanging the delicate light line creates a subtle form of the luminaire. The universal simplicity and elegance of the lamp will work perfectly in both modern and more classic interiors.