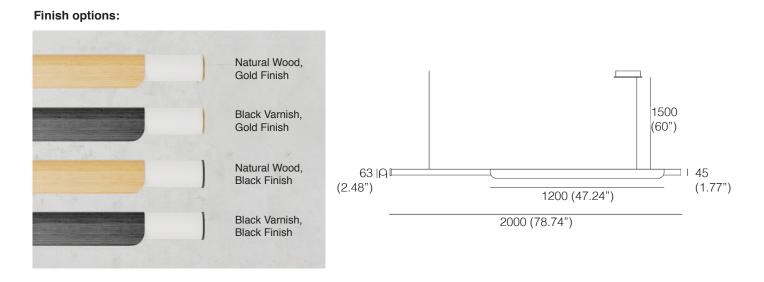

○ 40: 4000K

O Natural Wood, Black Finish

O Black Varnish, Black Finish

#### Mounting:

Supplied with 60" (1500mm) long suspension aircraft cable (standard) and canopy. To be installed on a standard 4" octogonal junction box.

| ORDERING INFO<br>L59S0100 | -                                                                                                                                                              | -                                                                         | -                                                         |
|---------------------------|----------------------------------------------------------------------------------------------------------------------------------------------------------------|---------------------------------------------------------------------------|-----------------------------------------------------------|
| Model (Order Code)        | Finish Options                                                                                                                                                 | LED                                                                       | Dimming Options                                           |
| ○ L59S0100 30W 2000lm     | <ul> <li>13: Natural Wood, Gold Finish</li> <li>Black Varnish, Gold Finish</li> <li>Natural Wood, Black Finish</li> <li>Black Varnish, Black Finish</li> </ul> | <ul> <li>○ 27: 2700K</li> <li>○ 30: 3000K</li> <li>○ 40: 4000K</li> </ul> | <ul> <li>○ 120V LTE</li> <li>○ 120V-277V 0-10V</li> </ul> |
| LEDOLOGY                  | ®                                                                                                                                                              |                                                                           |                                                           |