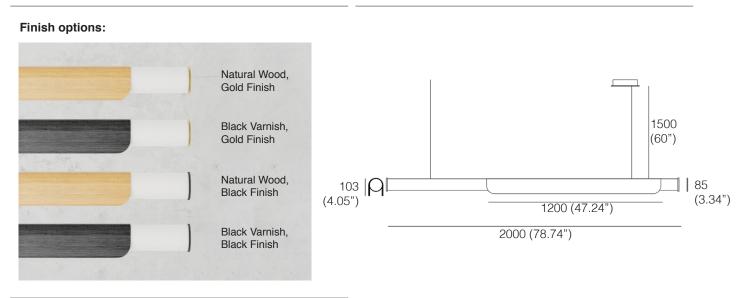

#### Mounting:

Supplied with 60" (1500mm) long suspension aircraft cable (standard) and canopy. To be installed on a standard 4" octogonal junction box. Custom cable length on request (Please specify).

#### Mounting:

Supplied with 60" (1500mm) long suspension aircraft cable (standard) and canopy. To be installed on a standard 4" octogonal junction box.

| ORDERING INFO<br>L59S0100 | -                                                                                                                                                              | -                                                                         | -                                                         |
|---------------------------|----------------------------------------------------------------------------------------------------------------------------------------------------------------|---------------------------------------------------------------------------|-----------------------------------------------------------|
| Model (Order Code)        | Finish Options                                                                                                                                                 | LED                                                                       | Dimming Options                                           |
| ○ L59S0100 30W 2000lm     | <ul> <li>13: Natural Wood, Gold Finish</li> <li>Black Varnish, Gold Finish</li> <li>Natural Wood, Black Finish</li> <li>Black Varnish, Black Finish</li> </ul> | <ul> <li>○ 27: 2700K</li> <li>○ 30: 3000K</li> <li>○ 40: 4000K</li> </ul> | <ul> <li>○ 120V LTE</li> <li>○ 120V-277V 0-10V</li> </ul> |
| LEDOLOGY                  | ®                                                                                                                                                              |                                                                           |                                                           |