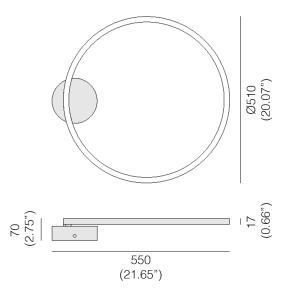

Light Source: 12W LED

**Electrical:** High efficiency electronic power supply, rated 50,000 hours 120V-277V

Light Source: 22W LED

**Electrical:** High efficiency electronic power supply, rated 50,000 hours 120V-277V