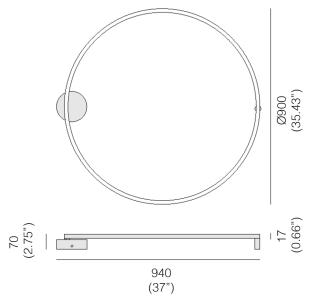

### Finish options:

White, Black, Gold, Grey

| Input [W]                      | 12W    |
|--------------------------------|--------|
| Lum. flux of light source [lm] | 800 lm |

| ORDERING INFO      |                |             |                   |
|--------------------|----------------|-------------|-------------------|
| L59M00600          | -              | -           | -                 |
| Model (Order Code) | Finish Options | LED         | Dimming Options   |
| ◯L59M00600 12W     | O1: White      | ○27: 2700K  | ○ 120V LTE        |
|                    | ○ 02: Black    | ○30: 3000K  | ○ 120V-277V 0-10V |
|                    | O4: Gold       | ○ 40: 4000K |                   |
|                    | ○ 03: Grey     |             |                   |
|                    | •              |             | (A                |
|                    |                |             | Int               |

### Finish options:

White, Black, Gold, Grey

| Input [W]                      | 22W     |
|--------------------------------|---------|
| Lum. flux of light source [lm] | 1200 lm |

| ORDERING INFO      |                |            |                   |          |
|--------------------|----------------|------------|-------------------|----------|
| L59M00610          | -              | -          | -                 |          |
| Model (Order Code) | Finish Options | LED        | Dimming Options   |          |
| ○L59M00610 22W     | O1: White      | ○27: 2700K | ○ 120V LTE        |          |
|                    | ○ 02: Black    | ○30: 3000K | ○ 120V-277V 0-10V |          |
|                    | O4: Gold       | ○40: 4000K |                   |          |
|                    | ○ 03: Grey     |            |                   |          |
|                    |                |            |                   |          |
|                    |                |            |                   | Intertek |