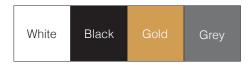

### Finish options:

White, Black, Gold, Grey

| Input [W]                      | 12W    |
|--------------------------------|--------|
| Lum. flux of light source [lm] | 800 lm |

| ORDERING INFO      |                |             |                   |
|--------------------|----------------|-------------|-------------------|
| L59M00600          | -              | -           | -                 |
| Model (Order Code) | Finish Options | LED         | Dimming Options   |
| ◯L59M00600 12W     | O1: White      | ○27: 2700K  | ○ 120V LTE        |
|                    | ○ 02: Black    | ○30: 3000K  | ○ 120V-277V 0-10V |
|                    | O4: Gold       | ○ 40: 4000K |                   |
|                    | ○ 03: Grey     |             |                   |
|                    | •              |             | (A                |
|                    |                |             | Int               |

### Finish options:

White, Black, Gold, Grey

| Input [W]                      | 22W     |
|--------------------------------|---------|
| Lum. flux of light source [lm] | 1200 lm |

| ORDERING INFO      |                |            |                   |          |
|--------------------|----------------|------------|-------------------|----------|
| L59M00610          | -              | -          | -                 |          |
| Model (Order Code) | Finish Options | LED        | Dimming Options   |          |
| ○L59M00610 22W     | O1: White      | ○27: 2700K | ○ 120V LTE        |          |
|                    | ○ 02: Black    | ○30: 3000K | ○ 120V-277V 0-10V |          |
|                    | O4: Gold       | ○40: 4000K |                   |          |
|                    | ○ 03: Grey     |            |                   |          |
|                    |                |            |                   |          |
|                    |                |            |                   | Intertek |