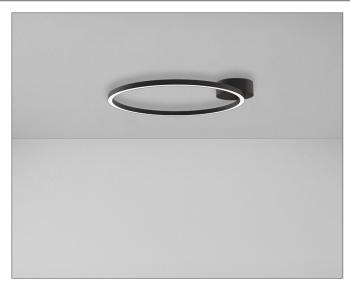

#### **PROJECT NAME:**

The Oola works perfectly in any interior. It will ideally fill modern spaces and give them an original feel. It has the shape of a circle, which looks perfect on its own and also with other lamps. Oola will create an unprecedented decoration in every house, even when it is switched off.