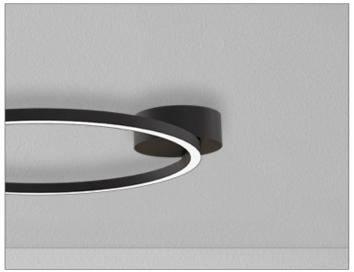

#### **PROJECT NAME:**

The Oola works perfectly in any interior. It will ideally fill modern spaces and give them an original feel. It has the shape of a circle, which looks perfect on its own and also with other lamps. Oola will create an unprecedented decoration in every house, even when it is switched off.