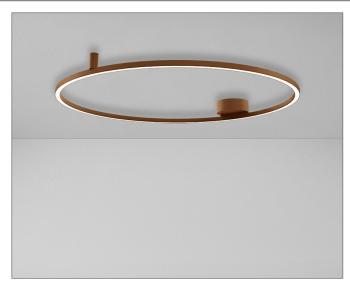

#### **PROJECT NAME:**

The Oola works perfectly in any interior. It will ideally fill modern spaces and give them an original feel. It has the shape of a circle, which looks perfect on its own and also with other lamps. Oola will create an unprecedented decoration in every house, even when it is switched off.