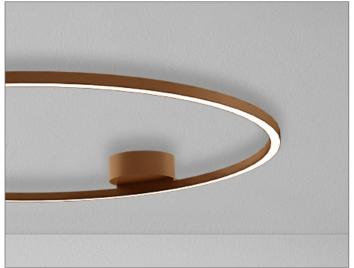

#### **PROJECT NAME:**

The Oola works perfectly in any interior. It will ideally fill modern spaces and give them an original feel. It has the shape of a circle, which looks perfect on its own and also with other lamps. Oola will create an unprecedented decoration in every house, even when it is switched off.