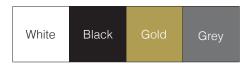

## Finish options:

White, Black, Gold, Grey

## Finish options:

White, Black, Gold, Grey

| ORDERING INFO      |                |             |                   |
|--------------------|----------------|-------------|-------------------|
| L59S00680          | -              | -           | -                 |
| Model (Order Code) | Finish Options | LED         | Dimming Options   |
| ○L59S00680 22W     | O1: White      | ○27: 2700K  | ◯ 120V LTE        |
|                    | ○ 02: Black    | ○30: 3000K  | ○ 120V-277V 0-10V |
|                    | O4: Gold       | ○ 40: 4000K |                   |
|                    | ○ 03: Grey     |             | _                 |
|                    |                |             | •                 |
|                    |                |             | Inte              |