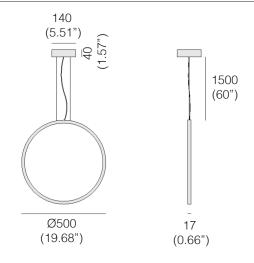

### Mounting:

Supplied with 60" (1500mm) long suspension aircraft cable (standard) and canopy. To be installed on a standard 4" octogonal junction box.

Custom cable length on request (Please specify).

| Input [W]                      | 12W    |
|--------------------------------|--------|
| Lum. flux of light source [lm] | 800 lm |

### Mounting:

Supplied with 60" (1500mm) long suspension aircraft cable (standard) and canopy. To be installed on a standard 4" octogonal junction box.

Custom cable length on request (Please specify).

| Input [W]                      | 22W     |
|--------------------------------|---------|
| Lum. flux of light source [lm] | 1200 lm |