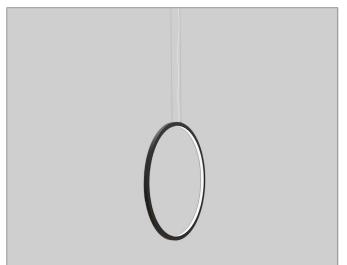

## OOLA™ 500

SUSPENSION - VERTICAL

### **PROJECT NAME:**

The Oola will work perfectly in any interior. It will ideally fill modern spaces and give them an original feel. It has the shape of a circle, which looks perfect on its own and also with other lamps. Oola will create an unprecedented decoration in every house, even when it is switched off.