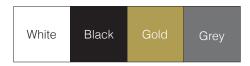

## Finish options:

White, Black, Gold, Grey

## Finish options:

White, Black, Gold, Grey

| ORDERING INFO      |                |             |                   |
|--------------------|----------------|-------------|-------------------|
| L59S00680          | -              | -           | -                 |
| Model (Order Code) | Finish Options | LED         | Dimming Options   |
| ○L59S00680 22W     | O1: White      | ○27: 2700K  | ◯ 120V LTE        |
|                    | ○ 02: Black    | ○30: 3000K  | ○ 120V-277V 0-10V |
|                    | O4: Gold       | ○ 40: 4000K |                   |
|                    | ○ 03: Grey     |             | _                 |
|                    |                |             | •                 |
|                    |                |             | Inte              |