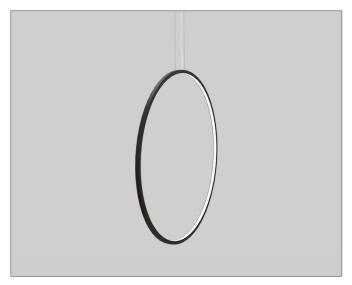

### **PROJECT NAME:**

The Oola will work perfectly in any interior. It will ideally fill modern spaces and give them an original feel. It has the shape of a circle, which looks perfect on its own and also with other lamps. Oola will create an unprecedented decoration in every house, even when it is switched off.