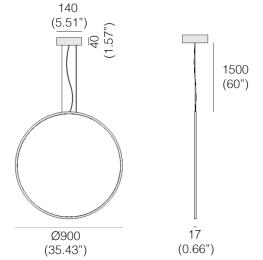

### Mounting:

Supplied with 60" (1500mm) long suspension aircraft cable (standard) and canopy. To be installed on a standard 4" octogonal junction box.

Custom cable length on request (Please specify).

| Input [W]                      | 12W    |
|--------------------------------|--------|
| Lum. flux of light source [lm] | 800 lm |

### Mounting:

Supplied with 60" (1500mm) long suspension aircraft cable (standard) and canopy. To be installed on a standard 4" octogonal junction box.

Custom cable length on request (Please specify).

| Input [W]                      | 22W     |
|--------------------------------|---------|
| Lum. flux of light source [lm] | 1200 lm |