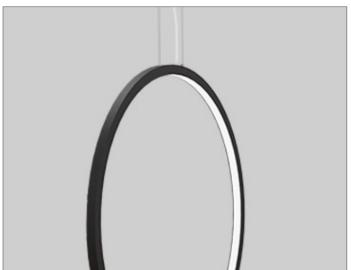

### **PROJECT NAME:**

The Oola will work perfectly in any interior. It will ideally fill modern spaces and give them an original feel. It has the shape of a circle, which looks perfect on its own and also with other lamps. Oola will create an unprecedented decoration in every house, even when it is switched off.