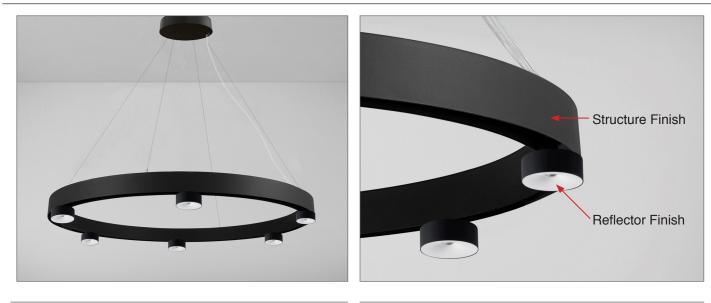

## **PROJECT NAME:**

Sentro will fit perfectly into modern, industrial interiors. Its original form attracts attention. Sentro will not only perfectly illuminate the interior, but will also become an intriguing decorative element.

### **Finish options:**

#### White, Black

O 01: White

O 02: Black

**Reflector Finishes** 

A Luminart BRAND

Structure Finishes

O 01: White

O02: Black