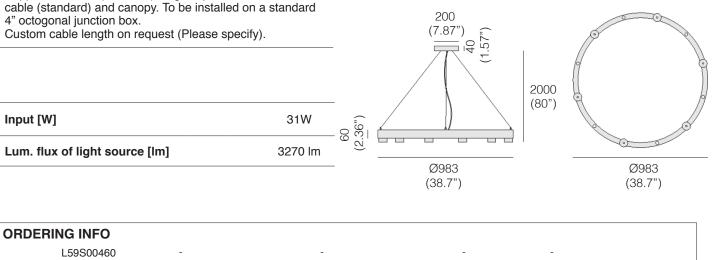

#### Light Source: 31W LED

Model (Order Code)

٦

OL59S00460 31W

\_EDOL(

Electrical: High efficiency electronic power supply, rated 50,000 hours 120V-277V

#### Mounting:

Supplied with 80" (2000mm) long suspension aircraft cable (standard) and canopy. To be installed on a standard 4" octogonal junction box.