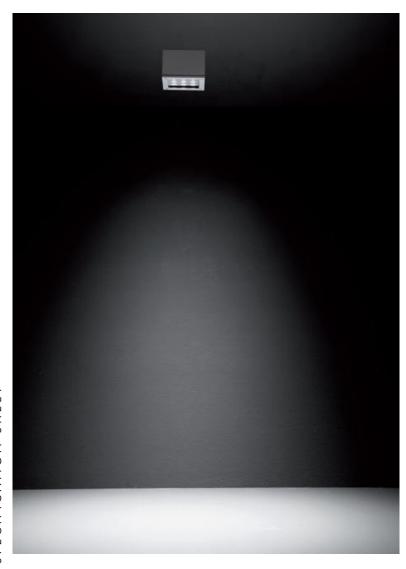

Ola led is a very versatile fixture suitable for most installation settings. A rigorous design and compact dimensions help reduce the visual impact of its structure leaving the scene to the even and well defined light emission. Designers looking for a valid element to create precious atmospheres will find in Ola led a suitable solution.

## Light sources

9 led module 9W (cool-white 5500°K, warm-white 3000°K, and blue 475nm) (transformer integrated into the module)

The fitting is equipped with 1 cable input