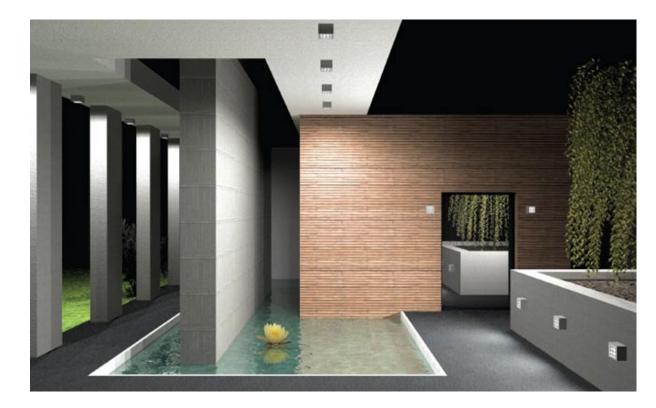

Ola led is a very versatile fixture suitable for most installation settings. A rigorous design and compact dimensions help reduce the visual impact of its structure leaving the scene to the even and well defined light emission. Designers looking for a valid element to create precious atmospheres will find in Ola led a suitable solution.

## Description

Outdoor luminaire for installation on wall. Configuration: phospho-chromatised and polyester powder coated die-cast aluminium structure (four colours available), tempered sandblasted or transparent glass, pure aluminium optics, silicone gasket and stainless steel screws.