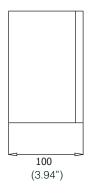

#### **Dimensions**

Length: 150mm Height: 150mm Width: 100mm

Protection against impact. IK 08 - 5,00 joule