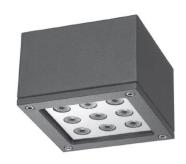

Ola led is a very versatile fixture suitable for most installation settings. A rigorous design and compact dimensions help reduce the visual impact of its structure leaving the scene to the even and well defined light emission. Designers looking for a valid element to create precious atmospheres will find in Ola led a suitable solution.

## Description

Outdoor luminaire for installation on wall. Configuration: phospho-chromatised and polyester powder coated die-cast aluminium structure (four colours available), tempered sandblasted or transparent glass, pure aluminium optics, silicone gasket and stainless steel screws.

#### **Dimensions**

Length: 150mm Height: 150mm Width: 100mm

Protection against impact. IK 08 - 5,00 joule