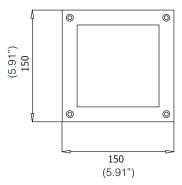

#### **Dimensions**

Length: 150mm Height: 150mm Width: 100mm

Protection against impact. IK 08 - 5,00 joule