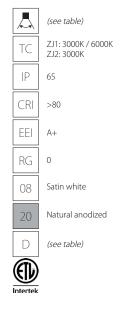

## ZJ1

| CODE      | W                        | Lm (3000K) | $\triangle$ |
|-----------|--------------------------|------------|-------------|
| L25A5-650 | 0,3                      | 25         | 60°         |
| L250506.1 | flush box (not included) |            |             |

12Vdc driver not included

ZJ2

| CODE         | W | Lm  | $\triangle$          |
|--------------|---|-----|----------------------|
| L25A5-651.30 | 3 | 150 | 40° (15° on request) |

flush mounting box for concrete included 12Vdc driver included

ZJ is a tiny recessed light designed to create bright geometries in spaces with high levels of humidity or dust. It is made from natural anodized or epoxy powder coated aluminium stabilized with UV rays. Equipped with a high efficiency LED module, the ZJ1 version is provided with no driver, while the ZJ2 is furnished with it. Its degree of protection against the penetration of dust, solid objects and liquids is IP65.