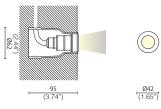

## ZJ1

| CODE      | W                        | Lm (3000K) | $\triangle$ |
|-----------|--------------------------|------------|-------------|
| L25A5-650 | 0,3                      | 25         | 60°         |
| L250506.1 | flush box (not included) |            |             |

12Vdc driver not included

ZJ2

| CODE         | W | Lm  | $\triangle$          |
|--------------|---|-----|----------------------|
| L25A5-651.30 | 3 | 150 | 40° (15° on request) |

flush mounting box for concrete included 12Vdc driver included