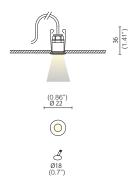

## ZJ1

| CODE      | W                        | Lm (3000K) | $\triangle$ |
|-----------|--------------------------|------------|-------------|
| L25A5-650 | 0,3                      | 25         | 60°         |
| L250506.1 | flush box (not included) |            |             |

12Vdc driver not included

ZJ2

| CODE         | W | Lm  | $\triangle$          |
|--------------|---|-----|----------------------|
| L25A5-651.30 | 3 | 150 | 40° (15° on request) |

flush mounting box for concrete included 12Vdc driver included