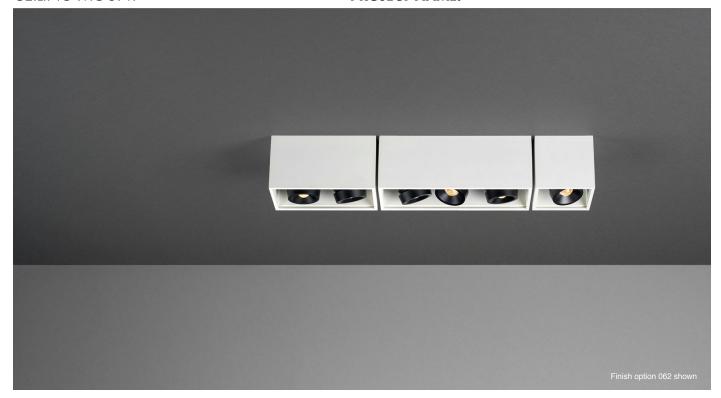

## **AIM**TM **CEILING MOUNT**

#### SURFACE MOUNTED

Aim is a series of luminaires with a delicate minimalist form, without visible mounting screws, intended for subtle fitting into the ceiling. Available as an option for a GU10 light source or with an integrated LED module. The version with integrated LED allows the selecting of the light colour and the dynamic changing of the illumination angle. The Super LED (SLED) version provides the highest light quality, comparable to the sun's spectrum.

Wherever a source of focused light is needed. It will work perfectly at establishments such as clubs, galleries, hotels, but also as lighting for the office and home.

Installation Note: Fixture includes 4" x 4" square backplate

# **ORDERING INFO**

Model Finish Output LED Voltage Dimming See below OL3802.1116 (1 light) OLED 6.4W ○ 27K (2700K) ○ LTE (Leading/Trailing Edge Dim) per light OL3802.1117 (2 lights) ○30K (3000K) ○ 277V O10V (0-10V) ○ SLED 9.3W OL3802.1118 (3 lights) ○40K (4000K) per light