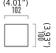

Wherever a source of focused light is needed. It will work perfectly at establishments such as clubs, galleries, hotels, but also as lighting for the office and home.

Installation Note: Fixture includes 4" x 4" square backplate

# **ORDERING INFO**

Model Finish Output LED Voltage Dimming See below OL3802.1116 (1 light) OLED 6.4W ○ 27K (2700K) ○ LTE (Leading/Trailing Edge Dim) per light OL3802.1117 (2 lights) ○30K (3000K) ○ 277V O10V (0-10V) ○ SLED 9.3W OL3802.1118 (3 lights) ○40K (4000K) per light