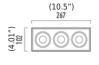

Wherever a source of focused light is needed. It will work perfectly at establishments such as clubs, galleries, hotels, but also as lighting for the office and home.

Installation Note: Fixture includes 4" x 4" square backplate