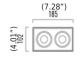

Wherever a source of focused light is needed. It will work perfectly at establishments such as clubs, galleries, hotels, but also as lighting for the office and home.

Installation Note: Fixture includes 4" x 4" square backplate

# **ORDERING INFO**

Model Finish Output LED Voltage Dimming See below OL3802.1116 (1 light) OLED 6.4W ○ 27K (2700K) ○ LTE (Leading/Trailing Edge Dim) per light OL3802.1117 (2 lights) ○30K (3000K) ○ 277V O10V (0-10V) ○ SLED 9.3W OL3802.1118 (3 lights) ○40K (4000K) per light