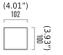

Wherever a source of focused light is needed. It will work perfectly at establishments such as clubs, galleries, hotels, but also as lighting for the office and home.

Installation Note: Fixture includes 4" x 4" square backplate