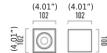

Wherever a source of focused light is needed. It will work perfectly at establishments such as clubs, galleries, hotels, but also as lighting for the office and home.

Installation Note: Fixture includes 4" x 4" square backplate

# **ORDERING INFO**

Model Finish Output LED Voltage Dimming See below OL3802.1116 (1 light) OLED 6.4W ○ 27K (2700K) ○ LTE (Leading/Trailing Edge Dim) per light OL3802.1117 (2 lights) ○30K (3000K) ○ 277V O10V (0-10V) ○ SLED 9.3W OL3802.1118 (3 lights) ○40K (4000K) per light