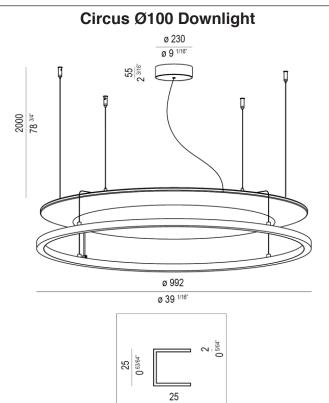

## **CIRCUS**<sup>TM</sup> ACOUSTIC SUSPENSION

Model: L03S100DI

**Description:** Diffused light hanging luminaire for architectural lighting and acoustic control.

**Application:** Architectural indoor lighting

Materials: Aluminum structure, Opal PMMA diffuser

Structure Finishes: Matte black, matte white, painted gold

0 63/64

Acoustic Panel: Honeycomb polycarbonate acoustic panel with a removable cover in 100% polyester

Acoustic Fabric: See page 4

Ш ш Т Light source: LED 74W, 24V, 10360 Lm. Downward emission. 80CRI. IP20.

Light control: Dimmable with 0-10V or TRIAC dimming

**TYPE:** 

Model: L03S150DI

**Description:** Diffused light hanging luminaire for architectural lighting and acoustic control.