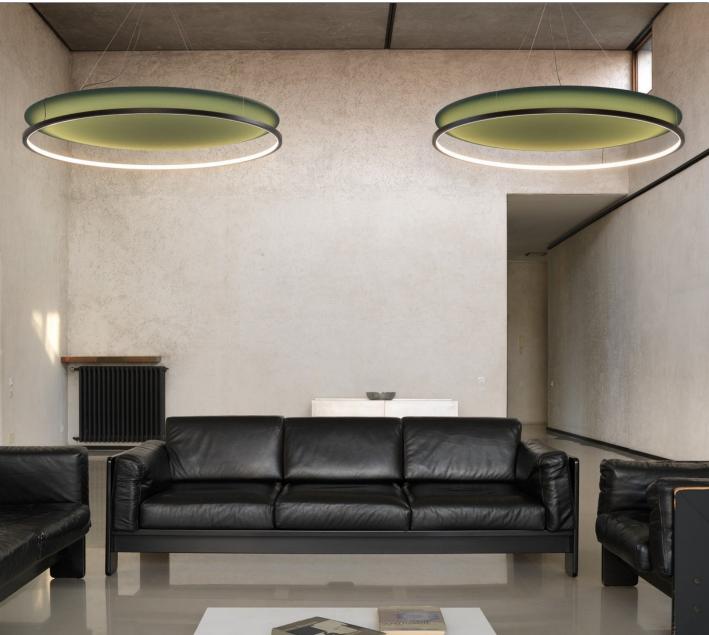

# **CIRCUS**<sup>TM</sup> ACOUSTIC SUSPENSION

**TYPE:** 

**PROJECT NAME:** 

Diffused light suspension fixture. Curved aluminum structure in matte black, white or painted gold. Built-in flexible LED strip and opal PMMA diffuser. Metal ceiling canopy in matte white, black or painted gold.

## **CIRCUS**<sup>TM</sup> ACOUSTIC SUSPENSION

Model: L03S100DI

**Description:** Diffused light hanging luminaire for architectural lighting and acoustic control.

**Application:** Architectural indoor lighting

Acoustic Fabric: See page 4

Ш ш Т Light source: LED 74W, 24V, 10360 Lm. Downward emission. 80CRI. IP20.

Light control: Dimmable with 0-10V or TRIAC dimming

**TYPE:** 

Model: L03S150DI

**Description:** Diffused light hanging luminaire for architectural lighting and acoustic control.