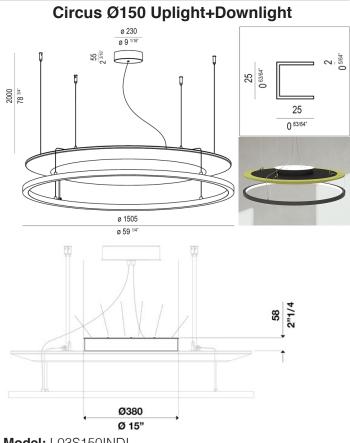

Application: Architectural indoor lighting

Materials: Aluminum structure, Opal PMMA diffuser

Structure Finishes: Matte black, matte white, painted gold

Acoustic Panel: Honeycomb polycarbonate acoustic panel with a removable cover in 100% polyester

Acoustic Fabric: See page 4

Light source: LED 108W, 24V, 15120 Lm. Downward emission. 80 CRI. IP20.

Light control: Dimmable with 0-10V or TRIAC dimming

A Luminart BRAND