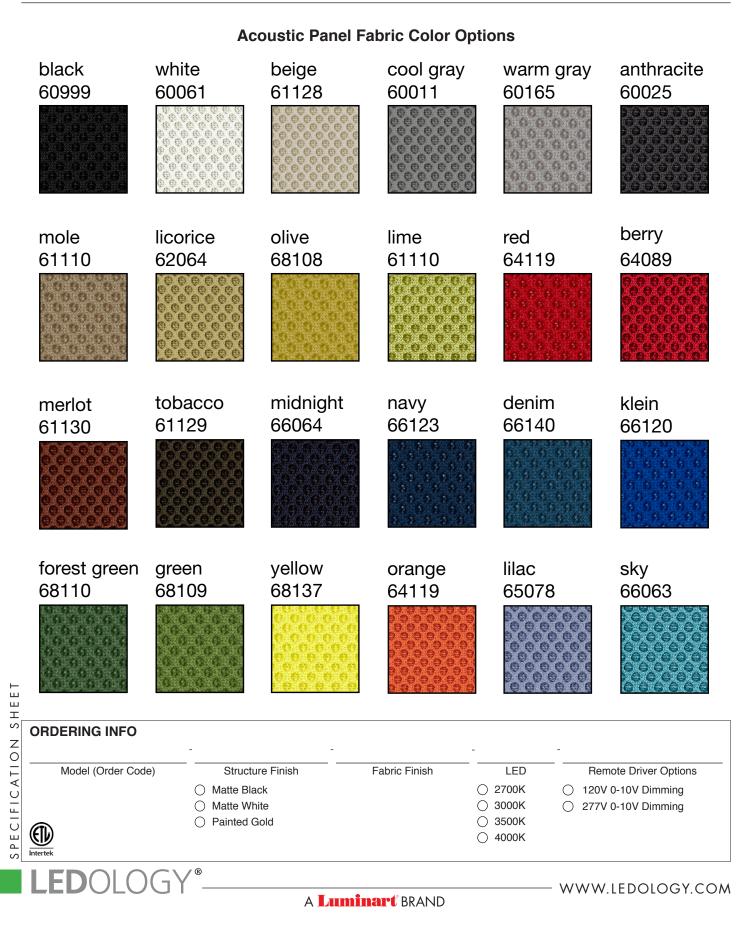

| ORDERING INFO |  |
|---------------|--|
|---------------|--|

Model (Order Code)

Ш

ш Т S

SPECIFICATION

Œŀ

Intertek

- Structure Finish O Matte Black Matte White Ο O Painted Gold
- Acoustic Fabric See page 4

- **Remote Driver Options**  $\bigcirc$
- 120V 0-10V Dimming 277V 0-10V Dimming  $\bigcirc$
- 3000K 3500K

○ 2700K

LED

- Ο
- $\bigcirc$ 4000K

TYPE: