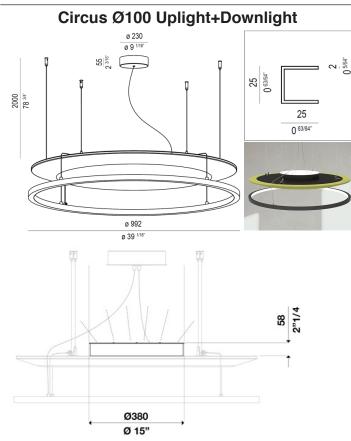

## **CIRCUS**<sup>TM</sup> ACOUSTIC SUSPENSION

Model: L03S100DI

**Description:** Diffused light hanging luminaire for architectural lighting and acoustic control.

**Application:** Architectural indoor lighting

Materials: Aluminum structure, Opal PMMA diffuser

Structure Finishes: Matte black, matte white, painted gold

0 63/64

Acoustic Panel: Honeycomb polycarbonate acoustic panel with a removable cover in 100% polyester

Acoustic Fabric: See page 4

Ш ш Т Light source: LED 74W, 24V, 10360 Lm. Downward emission. 80CRI. IP20.

Light control: Dimmable with 0-10V or TRIAC dimming

**TYPE:** 

Model: L03S150DI

**Description:** Diffused light hanging luminaire for architectural lighting and acoustic control.