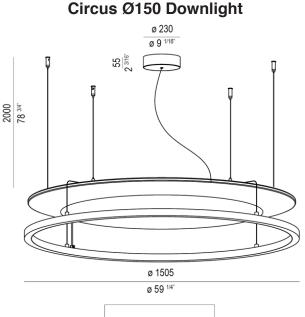

Application: Architectural indoor lighting

Materials: Aluminum structure, Opal PMMA diffuser

Structure Finishes: Matte black, matte white, painted gold

Acoustic Panel: Honeycomb polycarbonate acoustic panel with a removable cover in 100% polyester

Acoustic Fabric: See page 4

Light source: LED 108W, 24V, 15120 Lm. Downward emission. 80 CRI. IP20.

Light control: Dimmable with 0-10V or TRIAC dimming

A Luminart BRAND