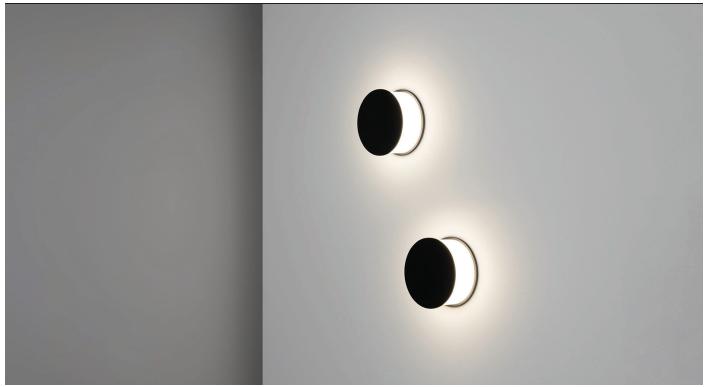

## WALL MOUNTED

Clara is a wall-mounted luminaire providing light that is diffused and very pleasing to the eye. It performs well when lighting a mirror or in a hallway, but also as an element of a living room's décor. The high quality LED applied as its light source provides eyepleasing illumination. If placed on the ceiling, it will fill the interior with indirect light while creating an illusion of bigger size.

Complementary lighting. It will work perfectly at establishments such as clubs, galleries, and hotels, but also as lighting for the office and home.

| ORDERING INFO       |          |                           | _   |                        |                                |         |                                           |
|---------------------|----------|---------------------------|-----|------------------------|--------------------------------|---------|-------------------------------------------|
| Model  ○ L3814.2107 |          | Finish See below          |     | Output  OLED 12.6W     | LED  27K (2700K)               | Voltage | Dimming  OLTE (Leading/Trailing Edge Dim) |
|                     |          |                           |     |                        | ○ 30K (3000K)<br>○ 40K (4000K) | ○ 277V  | ○ 010V (0-10V)                            |
| FINISH OPTIONS      |          |                           |     |                        |                                |         |                                           |
|                     | 010      | 002                       | 003 | 060                    | 006                            |         |                                           |
|                     | Aluminum | Black Whi<br>RAL 9005 RAI |     | Snow White<br>RAL 9016 | Graphite<br>RAL 7015           |         |                                           |