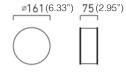

## WALL MOUNTED

Clara is a wall-mounted luminaire providing light that is diffused and very pleasing to the eye. It performs well when lighting a mirror or in a hallway, but also as an element of a living room's décor. The high quality LED applied as its light source provides eyepleasing illumination. If placed on the ceiling, it will fill the interior with indirect light while creating an illusion of bigger size.