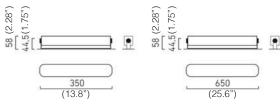

#### **ORDERING INFO** Model Finish Output LED Voltage Dimming SHEE See below OL3850.2101 (350mm, 4.2W) OLED ○ 27K (2700K) ○LTE (Leading/Trailing Edge Dim) O10V (0-10V) OL3850.2102 (650mm, 8.4W) ○30K (3000K) ○ 277V ○40K (4000K) SPECIFICATION **FINISH OPTIONS** 001 003 006 060 Black White Snow White Graphite Aluminum RAL 9010 RAL 9016