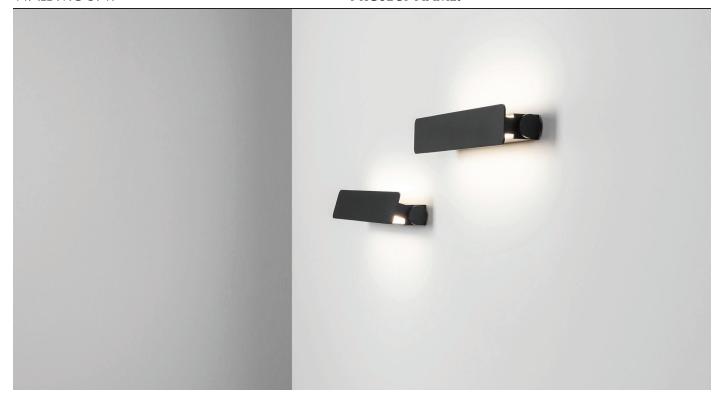

#### WALL MOUNTED

The remarkable design of the wall mounted luminaire Flip will capture the onlooker's attention. The moving element provides enormous arrangement possibilities as well as great flexibility in directing reflected light to create interior moods. The replaceable panel can come in a colour different than the light fitting body. Complementary lighting. It will work perfectly at establishments such as clubs, galleries, and hotels, but also as lighting for the office and home.