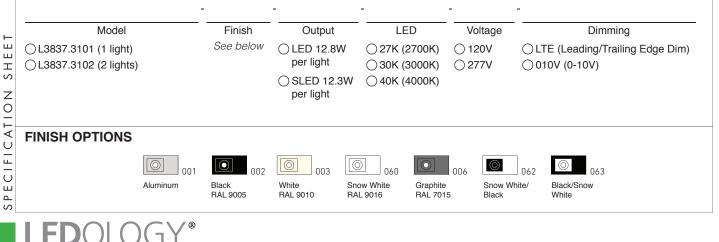

## METRO<sup>TM</sup> RECESSED

## **PROJECT NAME:**



## RECESSED

Metro is a medium-output spotlight with adjustable lighting direction and angle (from  $15^{\circ}$  to  $50^{\circ}$ ). When the spotlight is oriented downwards, the light is equipped with a diffuser screen covering the inside of its casing. When the light changes its direction, the diffuser screen does so as well, thus dynamically changing the light's shape.





General, complementary, and spot lighting. It will work perfectly at establishments such as clubs, galleries, and hotels, but also as lighting for the office and home.



## **ORDERING INFO**