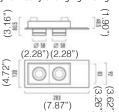

## RECESSED

Metro is a medium-output spotlight with adjustable lighting direction and angle (from  $15^{\circ}$  to  $50^{\circ}$ ). When the spotlight is oriented downwards, the light is equipped with a diffuser screen covering the inside of its casing. When the light changes its direction, the diffuser screen does so as well, thus dynamically changing the light's shape.