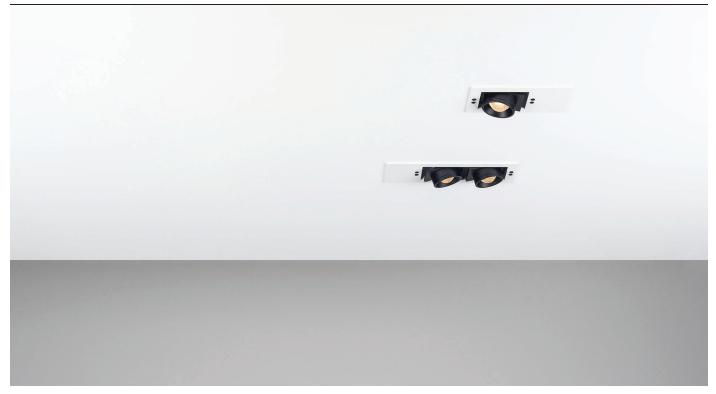

## RECESSED

Metro is a medium-output spotlight with adjustable lighting direction and angle (from  $15^{\circ}$  to  $50^{\circ}$ ). When the spotlight is oriented downwards, the light is equipped with a diffuser screen covering the inside of its casing. When the light changes its direction, the diffuser screen does so as well, thus dynamically changing the light's shape.