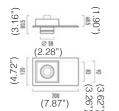

## RECESSED

Metro is a medium-output spotlight with adjustable lighting direction and angle (from  $15^{\circ}$  to  $50^{\circ}$ ). When the spotlight is oriented downwards, the light is equipped with a diffuser screen covering the inside of its casing. When the light changes its direction, the diffuser screen does so as well, thus dynamically changing the light's shape.