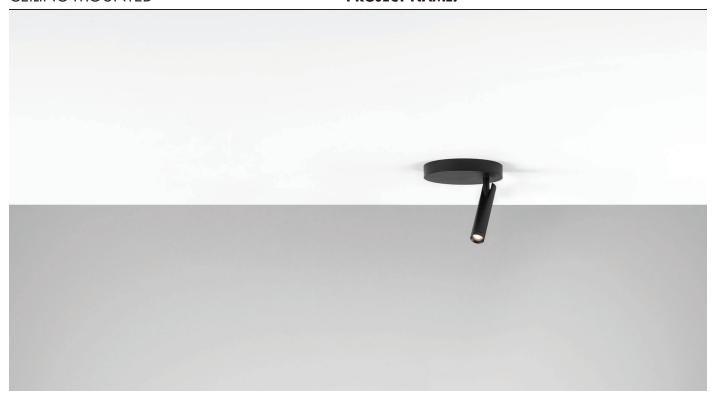

#### **SPOTLIGHTS**

Ray is a surface mounted luminaire available in two versions - featuring one or two light sources. The spotlight's slender form and subtle simplicity will discreetly make its presence felt in the interior. The high quality integrated and energy-efficient LED light source provides natural-looking colours. Its optical lens enables shifting the lighting angle between  $8^\circ$  and  $40^\circ$ .