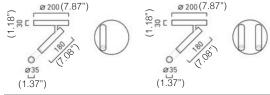

#### **ORDERING INFO** Model Finish Output LED Voltage Dimming SHEE See below ○ L3847.6103 (Single light, 6.4W) ○ LED ○ 27K (2700K) ○ LTE (Leading/Trailing Edge Dim) OL3847.6104 (Double light, 12.8W) ○30K (3000K) ○ 277V O10V (0-10V) ○40K (4000K) SPECIFICATION **FINISH OPTIONS** 001 003 ∐ 060 002 006 Black White Snow White Graphite Aluminum RAL 9005 RAL 9010 RAL 7015