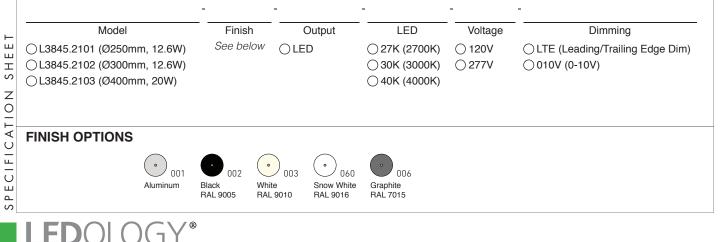

# REFLEX<sup>TM</sup> CEILING/WALL RECESSED

#### TYPE:

### **PROJECT NAME:**



#### WALL MOUNTED

Our Reflex line of luminaires offers wall-recessed light reflected from an adjustable disc. By changing its position, you alter the direction in which light is reflected. The luminaire can be mounted on a wall or suspended ceiling, while the availability of various sizes facilitates making it match the size of the interior. An interesting lighting solution for a bedroom that makes it possible to avoid using direct light.



General and complementary lighting. Reflex will work perfectly at establishments such as clubs, galleries, and hotels, but also as lighting for the office and home.



## ORDERING INFO



A Luminart BRAND

WWW.LEDOLOGY.COM Last updated: 12/16/19