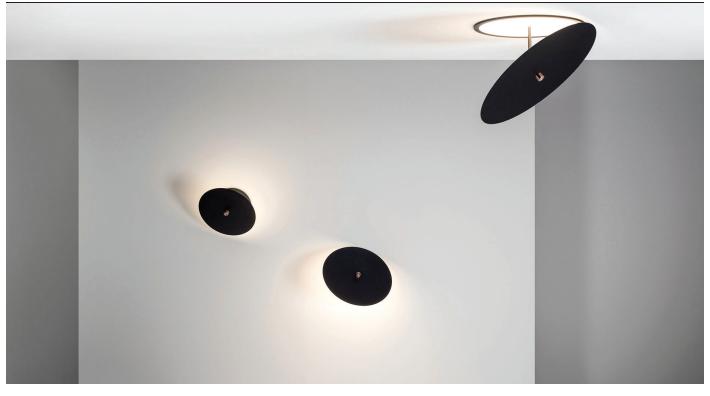

#### WALL MOUNTED

Our Reflex line of luminaires offers wall-recessed light reflected from an adjustable disc. By changing its position, you alter the direction in which light is reflected. The luminaire can be mounted on a wall or suspended ceiling, while the availability of various sizes facilitates making it match the size of the interior. An interesting lighting solution for a bedroom that makes it possible to avoid using direct light.

General and complementary lighting. Reflex will work perfectly at establishments such as clubs, galleries, and hotels, but also as lighting for the office and home.