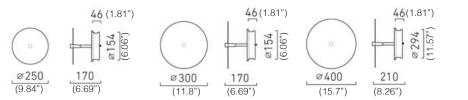

#### WALL MOUNTED

Our Reflex line of luminaires offers wall-recessed light reflected from an adjustable disc. By changing its position, you alter the direction in which light is reflected. The luminaire can be mounted on a wall or suspended ceiling, while the availability of various sizes facilitates making it match the size of the interior. An interesting lighting solution for a bedroom that makes it possible to avoid using direct light.