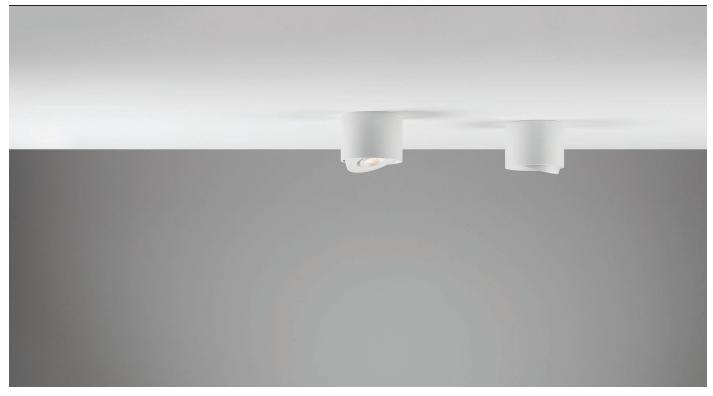

## **ROMEO**<sup>TM</sup>

**TYPE:** 

**CEILING MOUNT** 

## **PROJECT NAME:**

SURFACE MOUNTED

These light fittings, featuring a simple and minimalist design and precise workmanship as well as no visible installation screws, offer a possibility of using various light sources. The client can choose either the version supporting halogen lights or LED substitutes, or the one expanded by a Lightpro module, which becomes an integral part of the light - ensuring adjustable lighting angle in the range of 15° to 50°.

General, complementary, and spot lighting. The luminaires will work perfectly at establishments such as clubs, galleries, and hotels, but also as lighting for the office and home.

SHE

ECIFICATION

SP