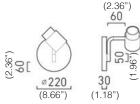

## **ORDERING INFO** Model Finish Output LED Voltage Dimming SHEE See below OL3833.2102 ○ LED 12.8W ○ 27K (2700K) ○LTE (Leading/Trailing Edge Dim) O10V (0-10V) ○30K (3000K) ○ 277V ○40K (4000K) SPECIFICATION **FINISH OPTIONS** 001 Y 060 006 003 Black Snow White Aluminum White Graphite RAL 9016