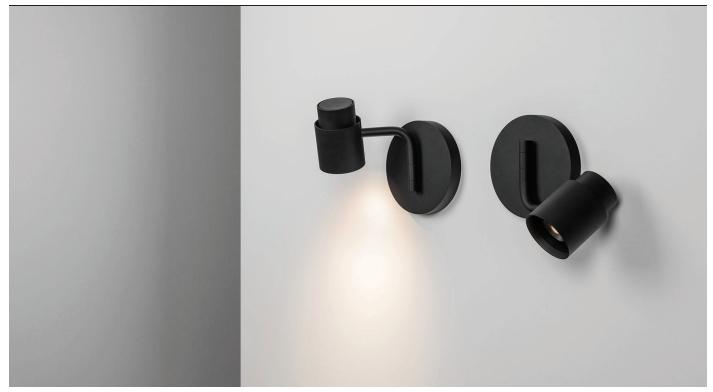

## WALL MOUNT PROJECT NAME:

WALL MOUNTED

The Spun wall luminaire is an outcome of our cooperation with the Formfjord design studio and a complement to the spotlight luminaire line. The shapely lightshade and bent tube arm give it a classic form that perfectly matches modern interiors.

General and complementary lighting. It will work perfectly at establishments such as clubs, galleries, and hotels, but also as lighting for the office and home.