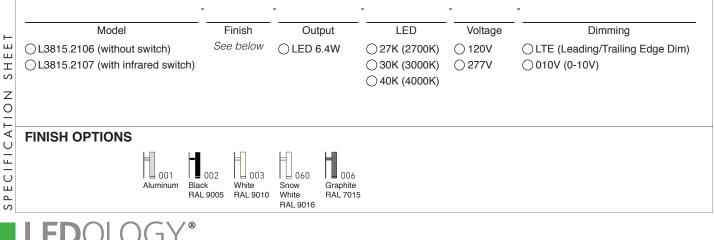

<sup>TM</sup> WALL RECESSED

#### **TYPE:**

### **PROJECT NAME:**



#### WALL RECESSED

Tilt is a wall recessed luminaire which, thanks to its compact size and minimalist form, takes up little space while providing optimum lighting for reading with its mobile arm and optical lens for adjusting the lighting angle. Also available is a version with a touchless switch. To switch the light on or off, you need only to move your palm close to the luminaire.

ø35(1.37") (7.08") 180 79 60 (3.11") (2.36"

Æŀ Intertek

Installation Note: Fixture includes 4" x 4" square backplate

Spot and wall mounted lighting. The luminaires will work perfectly at hotels, in art

residential spaces, as bedside

galleries, museums or

lighting solutions.

restaurants, but also in

## **ORDERING INFO**

 $\vdash$