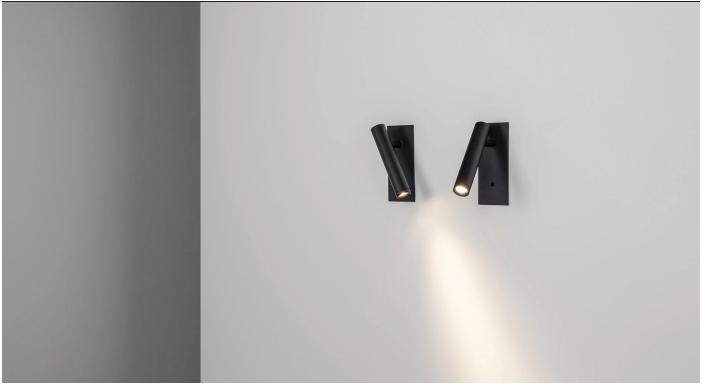

#### WALL RECESSED

Tilt is a wall recessed luminaire which, thanks to its compact size and minimalist form, takes up little space while providing optimum lighting for reading with its mobile arm and optical lens for adjusting the lighting angle. Also available is a version with a touchless switch. To switch the light on or off, you need only to move your palm close to the luminaire.