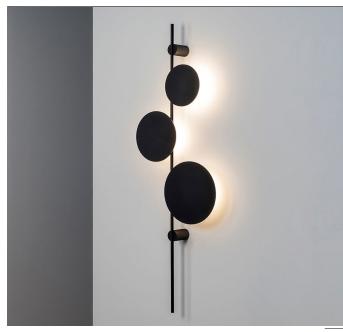

FINISHES: 002 Black 060 Snow White 003 White 006 Graphite 101 Gray

| 4.52"<br>115 –              | 4.84" 123  |                |
|-----------------------------|------------|----------------|
| Ø7.87"                      | 123        |                |
| Ø11.81"<br>Ø 300<br>Ø 9 84" | 906 3      | 5              |
| Ø9.84"                      | 906 35.66" | 55.27"<br>1404 |
| POWER SUPPLY                |            |                |