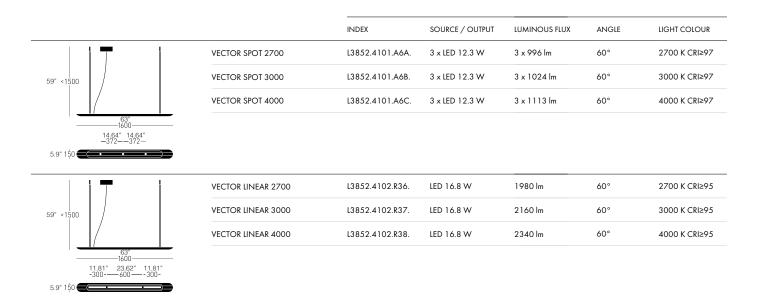

## **PROJECT NAME:**

Vector is a family of luminaires characterized by a light form and original shape. Their industrial design perfectly harmonizes with modern interiors, giving them a unique character. Available in two lighting options: with focused light from three LED spots, and with general diffused light from linear LEDs.