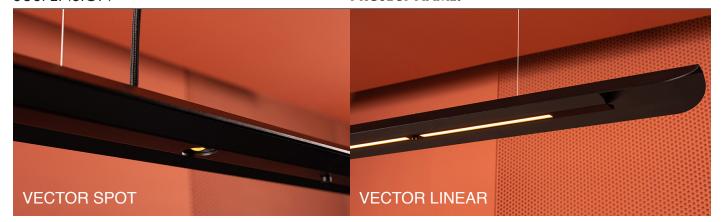

## **PROJECT NAME:**

Vector is a family of luminaires characterized by a light form and original shape. Their industrial design perfectly harmonizes with modern interiors, giving them a unique character. Available in two lighting options: with focused light from three LED spots, and with general diffused light from linear LEDs.